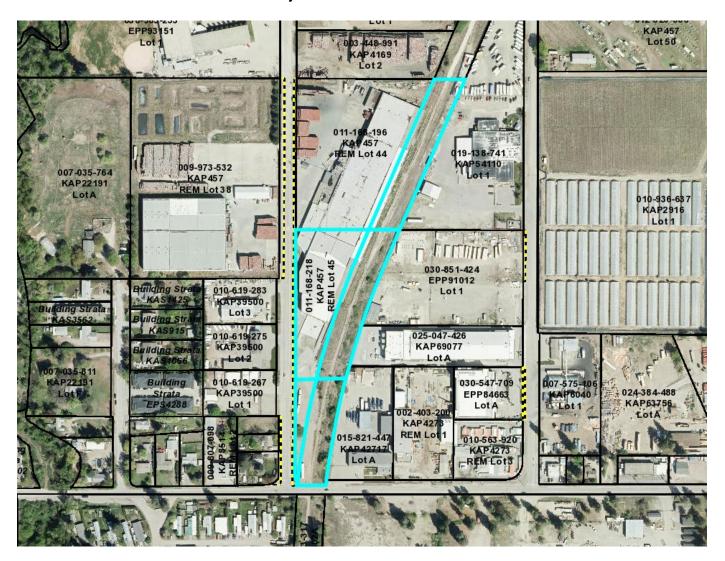

## Attachment A Subject Lands to be transferred

Subject Lands to be transferred from the City of Kelowna to the District of Lake Country Municipal Boundary outlined in blue and legally defined as:

- 1. THAT PART LOT 46 SHOWN ON PLAN 940F DISTRICT LOT 118 OSOYOSS DIVISION YALE DISTRICT PLAN 457 EXCEPT PLAN 36673 (PID 011-168-226)
- 2. THAT PART LOT 45 SHOWN ON PLAN 940F DISTRICT LOT 118 OSOYOOS DIVISION YALE DISTRICT PLAN 457 EXCEPT PLAN 36673 (PID 011-168-218)
- 3. THAT PART OF LOT 46 DISTRICT LOT 118 OSOYOOS DIVISION YALE DISTRICT PLAN 457 SHOWN IN RED ON PLAN 939F (PID 012-232-969)
- 4. THAT PART OF LOT 45 DISTRICT LOT 118 OSOYOOS DIVISION YALE DISTRICT PLAN 457 SHOWN IN RED ON PLAN 939F (PID 012-323-951)
- 5. THAT PART LOT 44 SHOWN IN BOLD OUTLINE ON PLAN 39249 DISTRICT LOT 118 OSOYOOS DIVISION YALE DISTRICT PLAN 457 (PID 011-914-475)