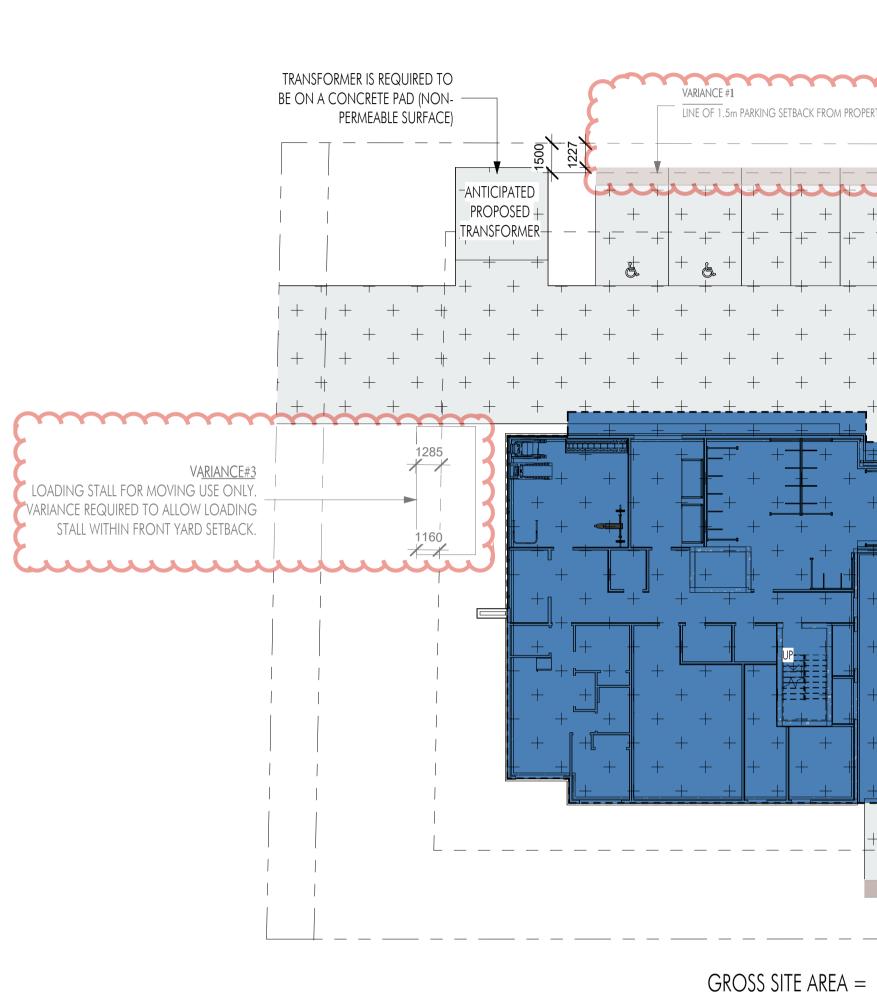

SITE COVERAGE = SITE COVERAGE + HARDSCAPING =

| $\mathbf{\gamma}$ | $\mathbf{\gamma}$                       | $\mathbf{\gamma}$ | $\sim$                     | $\sim$                                  | $\sim$                                                                       | $\sim$                     | $\sim$                                  | $\sim$        | $\sim$  |                            | $\sim$                                              | $\sim$ | $\sim$           | $\sim$                               |             |                 | $\sim$ |                                                     | $\sim$                          |                                 |                                         |       | $\sim$           |              |                                         |        |                                         |                                           |                                         |                                         |                                         |       |                                         |                                                                                             |                                         |                                                     |             |      |                |                                         |        |                                                |                                         |                                         |
|-------------------|-----------------------------------------|-------------------|----------------------------|-----------------------------------------|------------------------------------------------------------------------------|----------------------------|-----------------------------------------|---------------|---------|----------------------------|-----------------------------------------------------|--------|------------------|--------------------------------------|-------------|-----------------|--------|-----------------------------------------------------|---------------------------------|---------------------------------|-----------------------------------------|-------|------------------|--------------|-----------------------------------------|--------|-----------------------------------------|-------------------------------------------|-----------------------------------------|-----------------------------------------|-----------------------------------------|-------|-----------------------------------------|---------------------------------------------------------------------------------------------|-----------------------------------------|-----------------------------------------------------|-------------|------|----------------|-----------------------------------------|--------|------------------------------------------------|-----------------------------------------|-----------------------------------------|
| ROM PROP          | ERTY LINE                               | . VARIANC         | e requir                   | ed to re                                | DUCE SET                                                                     | ГВАСК Т                    | O 1.2m.                                 |               |         |                            |                                                     |        |                  |                                      |             |                 | _      |                                                     |                                 | ROC                             | CK MU                                   | LCH ( | PERME            | ABLE         | SURFA                                   | CE) PF | rovidi                                  | ED AT                                     | THE FI                                  | RONT                                    | OF PAF                                  | rking | STALL                                   | 5 (TO                                                                                       | REDUC                                   | e site                                              | COVE        | rage | AND H          | IARDSC/                                 | APING) |                                                |                                         |                                         |
|                   |                                         |                   |                            |                                         |                                                                              |                            |                                         | —<br>大        |         |                            | -                                                   |        |                  |                                      |             |                 | + -    |                                                     | - +                             | +                               | <br>X X                                 |       |                  |              |                                         |        |                                         |                                           |                                         |                                         |                                         | -     |                                         | -                                                                                           |                                         |                                                     | _           |      |                |                                         |        |                                                | -                                       |                                         |
|                   | + + + + + + + + + + + + + + + + + + + + | +                 | +<br>+<br>+<br>+<br>+<br>+ | +++++++++++++++++++++++++++++++++++++++ | -<br>-<br>-<br>-<br>-<br>-<br>-<br>-<br>-<br>-<br>-<br>-<br>-<br>-<br>-<br>- |                            | +++++++++++++++++++++++++++++++++++++++ | -+-<br>+<br>+ | +       | +<br>+<br>+<br>+<br>+<br>+ | -<br>-<br>-<br>-<br>-<br>-<br>-<br>-<br>-<br>-<br>- | +      | +<br>+<br>+<br>+ |                                      | ł           | -+-<br>-+-<br>+ | +      | + + + + +                                           | -<br>-<br>-<br>-<br>-<br>-<br>- | +                               | -<br>-<br>+<br>+<br>+<br>+              | +     | +                | -+<br>+<br>+ | +                                       | +      | -+-<br>+<br>+                           | +                                         | + + + + + + + + + + + + + + + + + + + + |                                         | +                                       | +     | +++++++++++++++++++++++++++++++++++++++ | -<br>-<br>-<br>-<br>-<br>-<br>-<br>-<br>-<br>-<br>-<br>-<br>-<br>-<br>-<br>-<br>-<br>-<br>- | + + + + + + + + + + + + + + + + + + + + | +<br>+<br>+<br>+<br>+<br>+<br>+<br>+<br>+<br>+<br>+ | +++         | -    | +              | + + + + + + + + + + + + + + + + + + + + | - +    | + + + + + + + + + + + + + + + + + + + +        | + + + + + + + + + + + + + + + + + + + + | + - + - + - + - + - + - + - + - + - + - |
|                   |                                         |                   |                            | +++++++++++++++++++++++++++++++++++++++ |                                                                              |                            |                                         |               |         |                            | +                                                   |        |                  |                                      |             |                 |        |                                                     |                                 | -<br>+<br>+<br>+<br>+<br>+<br>+ | + - + - + - + - + - + - + - + - + - + - |       |                  |              |                                         |        | + + + + + + + + + + + + + + + + + + + + |                                           |                                         | + + + + + + + + + + + + + + + + + + + + |                                         |       |                                         | - +<br>- +<br>- +<br>- +<br>- +<br>- +<br>- +                                               |                                         | + + + + + + + + + + + + + + + + + + +               | + + + + + + |      | ┶══╋╧<br>┝╷╷── |                                         |        | -<br>+<br>+<br>+<br>+<br>+<br>+<br>+<br>+<br>+ |                                         |                                         |
|                   | + + + + + + + + + + + + + + + + + + + + | <u> +</u>         |                            | + + + + + + +                           | +                                                                            | -<br>+<br>+<br>-<br>-<br>- | +<br>+<br>+<br>+                        |               | + + + + |                            | +<br>-<br>-<br>-<br>-<br>+<br>+                     | + + +  |                  | +<br>+<br>+<br>+<br>+<br>+<br>+<br>+ | -  <br>- ++ | +               | + -    | +<br>+<br>-<br>-<br>+<br>+<br>-<br>+<br>+<br>+<br>+ | +                               | $\pm$                           | +                                       | +  _  | +<br>+<br>+<br>+ |              | + + + + + + + + + + + + + + + + + + + + | - +    | +                                       | +<br>+<br>+<br>+<br>+<br>+<br>+<br>+<br>+ |                                         | + + + + + + + + + + + + + + + + + + + + | + + + + + + + + + + + + + + + + + + + + | +     | + + + + + + + + + + + + + + + + + + + + | +<br>+<br>+<br>+                                                                            | + + + + + + + + + + + + + + + + + + + + | +<br>+<br>+<br>+<br>+<br>+                          | +           | +    |                | +                                       |        | 1                                              | 1                                       |                                         |

46,875.8 SF (4,359.9m<sup>2</sup>)

ALLOWED/REQUIRED 40% (18,750.3 SF) 60% (28,125.5 SF)

<u>PROPOSED</u> 36% (17,067.8 SF) 73% (34,434.8 SF)

|  | SITE PLAN LEGEND                                  |
|--|---------------------------------------------------|
|  | BUILDING FOOTPRINT                                |
|  | HARDSCAPING (NON-PERME                            |
|  | TOTAL SITE COVERAGE (BUII<br>AND HARDSCAPING)     |
|  | ROCK MULCH (PERMEABLE S<br>PROPOSED TO REDUCE HAR |

ALL OTHER SURFACES TO BE PERMEABLE. SEE LANDSCAPE DRAWINGS FOR MORE INFORMATION.

## DP ADDENDUM #1

AREA

DRIVE AISLE REQUIRED TO PROVIDE ACCESS TO PARKING AND TO PROVIDE NECASSARY ROOM FOR FIRE DEPARTMENT AND FIRE FIGHTING SERVICES

Attachment D-DP000839-Site Plan-Variances IME **ARCHITECTURE INC** PHONE:250-448-7801 205-1626 Richter Street, Kelowna, BC V1Y 2M3 www.limearchitecture.com COPYRIGHT. ALL RIGHTS RESERVED All ideas, designs, drawings and specifications are the exclusive property of LIME Architecture Inc. As instruments of service, they may not be used or reproduced in any manner without the expressed written consent of LIME Architecture Inc. All Contracting Trades shall check and verify all levels, dimensions, data and conditions on the site prior to commencement of any work. Any discrepancies are to be reported immediately to LIME Architecture Inc. Do not Scale any dimensions from this drawing. All trades are to execute the work in accordance with the current municipality building by-laws and requirements of other local authorities having jurisdiction as well as the british columbia building code -(most recent edition) including all published revisions and addenda. All trades shall assume full responsiblity for the locations and protection of all under and above ground utilities, wires and conduit connections, including (but not limited to) water, sewer, gas, hydro and telephone. **REVISION NO., DATE** AND DESCRIPTION 10.28.24 FOR REVIEW 11.26.24 FOR REVIEW 12.05.24 DP ADDENDUM #1