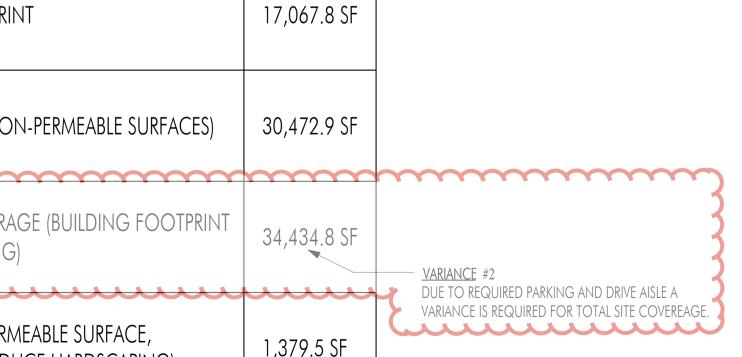

46,875.8 SF (4,359.9m<sup>2</sup>)

ALLOWED/REQUIRED 40% (18,750.3 SF) 60% (28,125.5 SF)

<u>PROPOSED</u> 36% (17,067.8 SF) 73% (34,434.8 SF)

|  | SITE PLAN LEGEND                                  |
|--|---------------------------------------------------|
|  | BUILDING FOOTPRINT                                |
|  | HARDSCAPING (NON-PERME                            |
|  | TOTAL SITE COVERAGE (BUII<br>AND HARDSCAPING)     |
|  | ROCK MULCH (PERMEABLE S<br>PROPOSED TO REDUCE HAR |