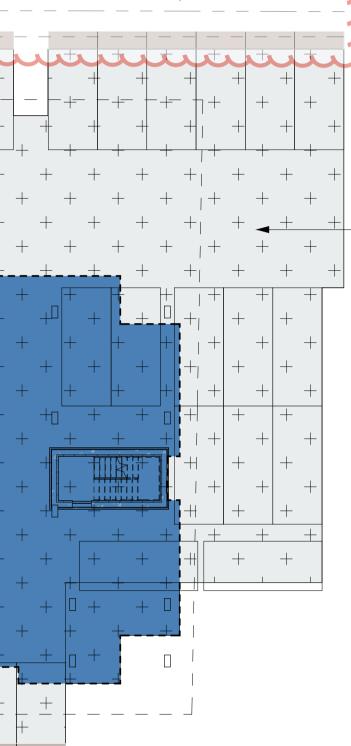

SITE COVERAGE = SITE COVERAGE + HARDSCAPING =

| $\mathbf{\gamma}$ | $\mathbf{\gamma}$                       | $\mathbf{\gamma}$ | $\sim$                     | $\sim$                                  | $\sim$                                                                       | $\sim$                     | $\sim$                                  | $\sim$        | $\sim$  |                            | $\sim$                                              | $\sim$ | $\sim$           | $\sim$                               |             |                 | $\sim$ |                                                     | $\sim$                          |                                 |                                         |       | $\sim$           |              |                                         |        |                                         |                                           |                                         |                                         |                                         |       |                                         |                                                                                             |                                         |                                                     |             |      |                |                                         |        |                                                |                                         |                                         |
|-------------------|-----------------------------------------|-------------------|----------------------------|-----------------------------------------|------------------------------------------------------------------------------|----------------------------|-----------------------------------------|---------------|---------|----------------------------|-----------------------------------------------------|--------|------------------|--------------------------------------|-------------|-----------------|--------|-----------------------------------------------------|---------------------------------|---------------------------------|-----------------------------------------|-------|------------------|--------------|-----------------------------------------|--------|-----------------------------------------|-------------------------------------------|-----------------------------------------|-----------------------------------------|-----------------------------------------|-------|-----------------------------------------|---------------------------------------------------------------------------------------------|-----------------------------------------|-----------------------------------------------------|-------------|------|----------------|-----------------------------------------|--------|------------------------------------------------|-----------------------------------------|-----------------------------------------|
| ROM PROP          | ERTY LINE                               | . VARIANC         | e requir                   | ed to re                                | DUCE SET                                                                     | ГВАСК Т                    | O 1.2m.                                 |               |         |                            |                                                     |        |                  |                                      |             |                 | _      |                                                     |                                 | ROC                             | CK MU                                   | LCH ( | PERME            | ABLE         | SURFA                                   | CE) PF | rovidi                                  | ED AT                                     | THE FI                                  | RONT                                    | OF PAF                                  | rking | STALL                                   | 5 (TO                                                                                       | REDUC                                   | e site                                              | COVE        | rage | AND H          | IARDSC/                                 | APING) |                                                |                                         |                                         |
|                   |                                         |                   |                            |                                         |                                                                              |                            |                                         | —<br>大        |         |                            | -                                                   |        |                  |                                      |             |                 | + -    |                                                     | - +                             | +                               | <br>X X                                 |       |                  |              |                                         |        |                                         |                                           |                                         |                                         |                                         | -     |                                         | -                                                                                           |                                         |                                                     | _           |      |                |                                         |        |                                                | -                                       |                                         |
|                   | + + + + + + + + + + + + + + + + + + + + | +                 | +<br>+<br>+<br>+<br>+<br>+ | +++++++++++++++++++++++++++++++++++++++ | -<br>-<br>-<br>-<br>-<br>-<br>-<br>-<br>-<br>-<br>-<br>-<br>-<br>-<br>-<br>- |                            | +++++++++++++++++++++++++++++++++++++++ | -+-<br>+<br>+ | +       | +<br>+<br>+<br>+<br>+<br>+ | -<br>-<br>-<br>-<br>-<br>-<br>-<br>-<br>-<br>-<br>- | +      | +<br>+<br>+<br>+ |                                      | ł           | -+-<br>-+-<br>+ | +      | + + + + +                                           | -<br>-<br>-<br>-<br>-<br>-<br>- | +                               | -<br>-<br>+<br>+<br>+<br>+              | +     | +                | -+<br>+<br>+ | +                                       | +      | -+-<br>+<br>+                           | +                                         | + + + + + + + + + + + + + + + + + + + + |                                         | +                                       | +     | +++++++++++++++++++++++++++++++++++++++ | -<br>-<br>-<br>-<br>-<br>-<br>-<br>-<br>-<br>-<br>-<br>-<br>-<br>-<br>-<br>-<br>-<br>-<br>- | + + + + + + + + + + + + + + + + + + + + | +<br>+<br>+<br>+<br>+<br>+<br>+<br>+<br>+<br>+<br>+ | +++         | -    | +              | + + + + + + + + + + + + + + + + + + + + | - +    | + + + + + + + + + + + + + + + + + + + +        | + + + + + + + + + + + + + + + + + + + + | + - + - + - + - + - + - + - + - + - + - |
|                   |                                         |                   |                            | +++++++++++++++++++++++++++++++++++++++ |                                                                              |                            |                                         |               |         |                            | +                                                   |        |                  |                                      |             |                 |        |                                                     |                                 | -<br>+<br>+<br>+<br>+<br>+<br>+ | + - + - + - + - + - + - + - + - + - + - |       |                  |              |                                         |        | + + + + + + + + + + + + + + + + + + + + |                                           |                                         | + + + + + + + + + + + + + + + + + + + + |                                         |       |                                         | - +<br>- +<br>- +<br>- +<br>- +<br>- +<br>- +                                               |                                         | + + + + + + + + + + + + + + + + + + +               | + + + + + + |      | ┶══╋╧<br>┝╷╷── |                                         |        | -<br>+<br>+<br>+<br>+<br>+<br>+<br>+<br>+<br>+ |                                         |                                         |
|                   | + + + + + + + + + + + + + + + + + + + + | <u> +</u>         |                            | + + + + + + +                           | +                                                                            | -<br>+<br>+<br>-<br>-<br>- | +<br>+<br>+<br>+                        |               | + + + + |                            | +<br>-<br>-<br>-<br>-<br>+<br>+                     | + + +  |                  | +<br>+<br>+<br>+<br>+<br>+<br>+<br>+ | -  <br>- ++ | +               | + -    | +<br>+<br>-<br>-<br>+<br>+<br>-<br>+<br>+<br>+<br>+ | +                               | $\pm$                           | +                                       | +  _  | +<br>+<br>+<br>+ |              | + + + + + + + + + + + + + + + + + + + + | - +    | +                                       | +<br>+<br>+<br>+<br>+<br>+<br>+<br>+<br>+ |                                         | + + + + + + + + + + + + + + + + + + + + | + + + + + + + + + + + + + + + + + + + + | +     | + + + + + + + + + + + + + + + + + + + + | +<br>+<br>+<br>+                                                                            | + + + + + + + + + + + + + + + + + + + + | +<br>+<br>+<br>+<br>+<br>+                          | +           | +    |                | +                                       |        | 1                                              | 1                                       |                                         |

46,875.8 SF (4,359.9m<sup>2</sup>)

ALLOWED/REQUIRED 40% (18,750.3 SF) 60% (28,125.5 SF)

<u>PROPOSED</u> 36% (17,067.8 SF) 73% (34,434.8 SF)

|  | SITE PLAN LEGEND                                  |
|--|---------------------------------------------------|
|  | BUILDING FOOTPRINT                                |
|  | HARDSCAPING (NON-PERME                            |
|  | TOTAL SITE COVERAGE (BUII<br>AND HARDSCAPING)     |
|  | ROCK MULCH (PERMEABLE S<br>PROPOSED TO REDUCE HAR |

ALL OTHER SURFACES TO BE PERMEABLE. SEE LANDSCAPE DRAWINGS FOR MORE INFORMATION.