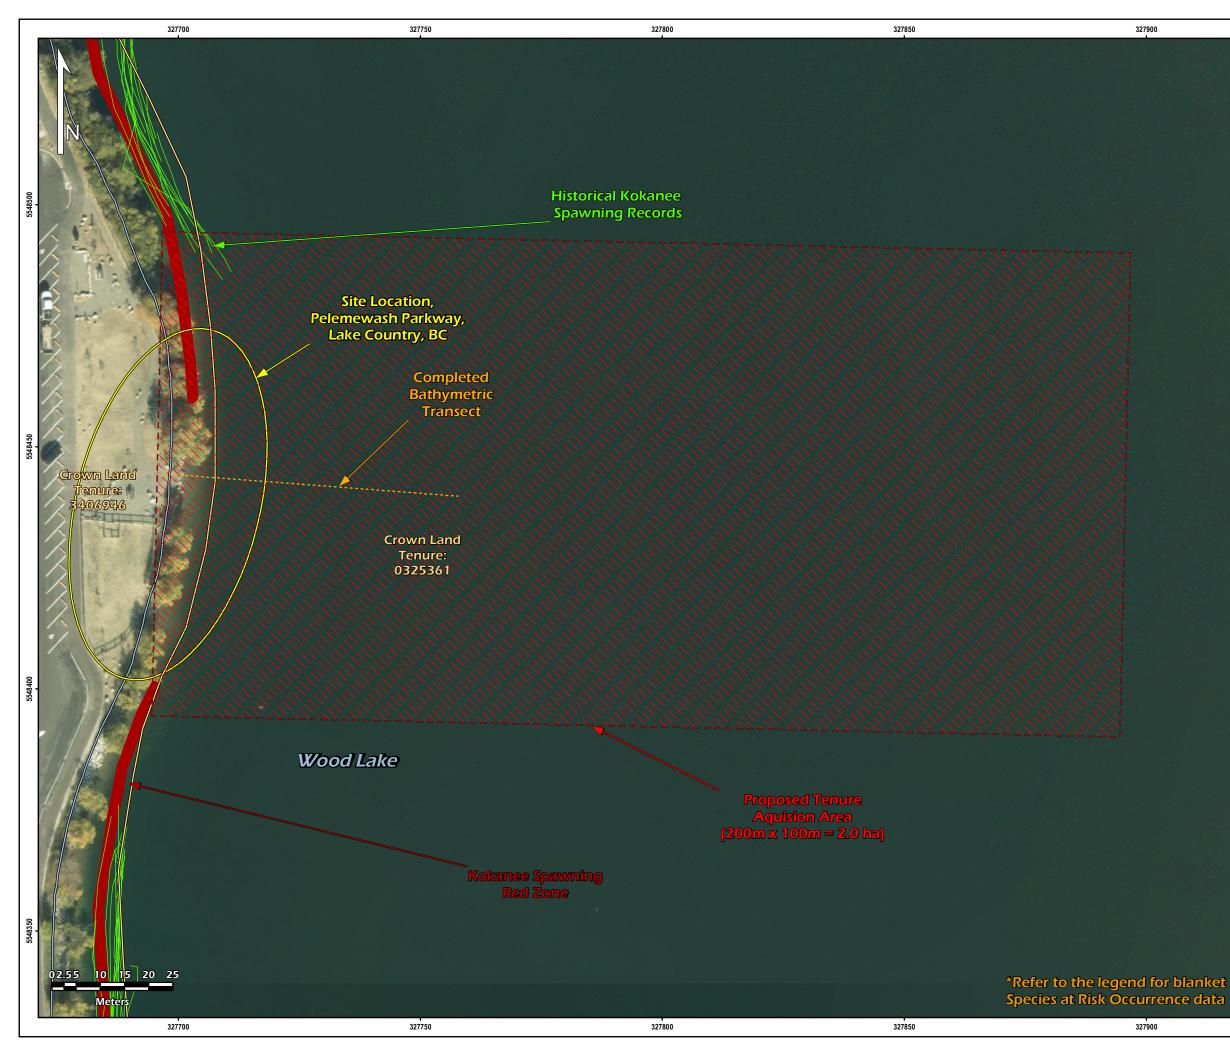

As part of the application package, a Council resolution is required. The attached map shows the general location of where the License of Occupation will be in effect.

# Comments from Other Government Agencies, Council Committees and Relevant Stakeholders:

The District, through our environmental consultant, has had preliminary conversations regarding the design and permitting considerations with the Ministry of Forests, Lands and Natural Resource Operations. The locations

chosen for the fishing pier and kayak launch were coordinated with them to stay clear of identified kokanee zones for reasons of environmental responsibility and likelihood of approval with the Province.

ATTACHMENTS:

Attachment A – Proposed Fishing Pier Tenure Area Attachment B – Proposed Kayak Launch Tenure Area

should not be interpreted as a legal survey or for legal purposes. If discrepancies are found between the data portrayed in this report and that of a legal survey, the legal survey will supersede any data presented herein.