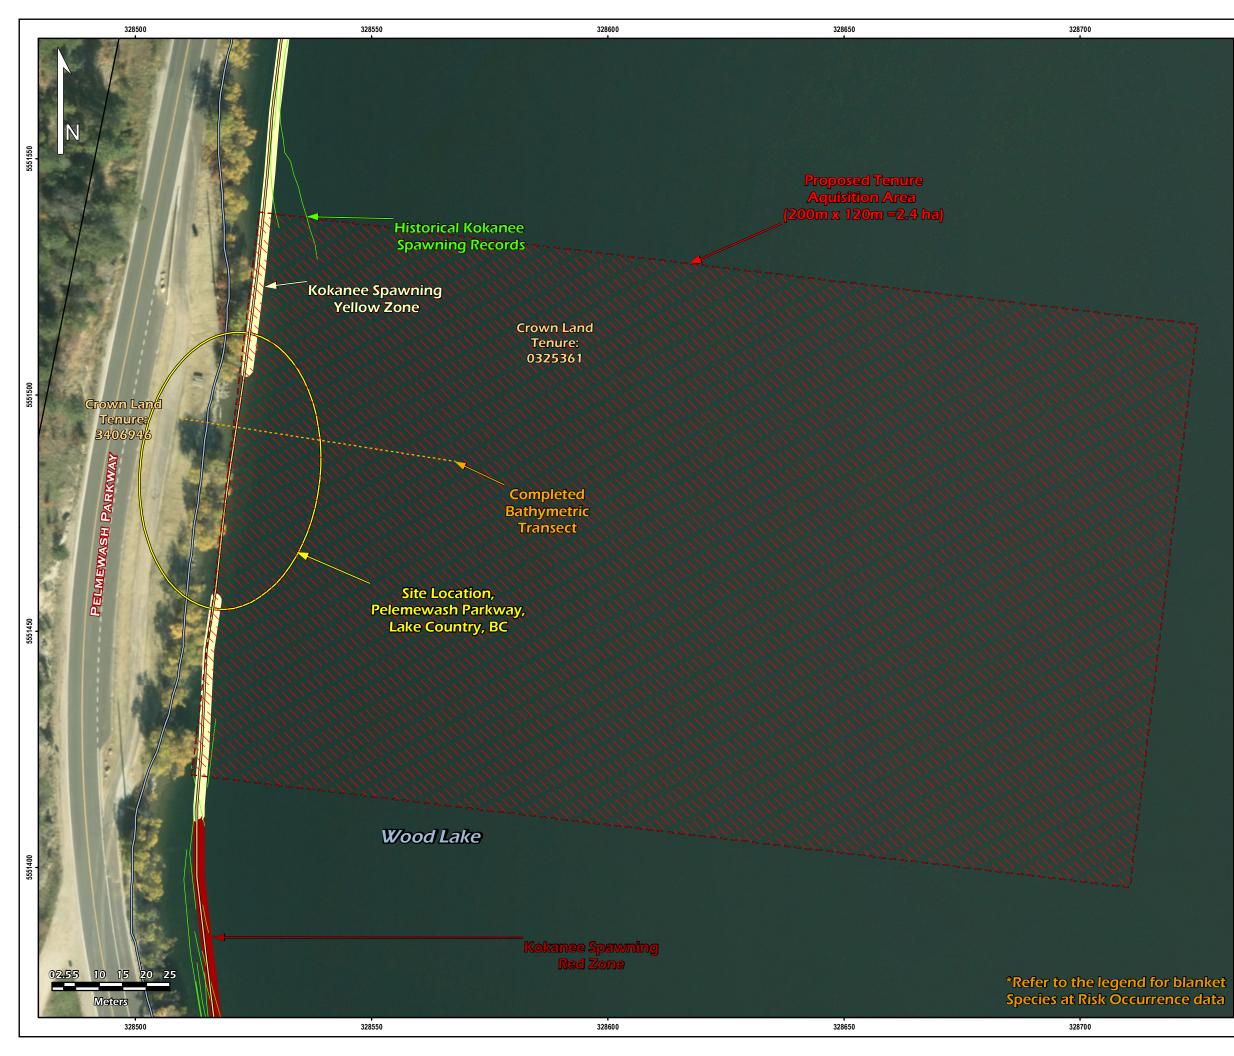

As part of the application package, a Council resolution is required. The attached map shows the general location of where the License of Occupation will be in effect.

# Comments from Other Government Agencies, Council Committees and Relevant Stakeholders:

The District, through our environmental consultant, has had preliminary conversations regarding the design and permitting considerations with the Ministry of Forests, Lands and Natural Resource Operations. The locations

chosen for the fishing pier and kayak launch were coordinated with them to stay clear of identified kokanee zones for reasons of environmental responsibility and likelihood of approval with the Province.

ATTACHMENTS:

Attachment A – Proposed Fishing Pier Tenure Area Attachment B – Proposed Kayak Launch Tenure Area

should not be interpreted as a legal survey or for legal purposes. If discrepancies are found between the data portrayed in this report and that of a legal survey, the legal survey will supersede any data presented herein.

ECOSCAPE

| FIGURE 1                |
|-------------------------|
| Proposed Kavak Launch T |

| Image: Project:   Environmental Assessment:     Location:   District of Lake Country:     Prepared for:   21-3841     Prepared for:   District of Lake Country:     Prepared for:   Dan Austin, GIS Specialist:     Coordinate System:   NADB3-UTM Zone 11     Imagery:   RDC 2018/2019     Field VISI:   November 22, 2021     LEGEND   Segment Break     WSI Survey   Foreshore Inventory and Mapping (FIM)     Okanagan Critical Habitat (Species at Risk)   BC Conservation Data Center (CDC) Polygons*     Existing Crown Land Tenure   Site Location     Cadatre   Historical Kokanee Spawning Records     Okanee Spawning Vellow Zone   Kokanee Spawning Red Zone     Kokanee Spawning Red Zone   Kokanee Spawning Red Zone     Kokanee Spawning Red Zone   Mussel Yellow Zone     Poreshore Plants Black Zone   Mussel Yellow Zone     Nussel Vellow Zone   Nussel Yellow Zone     Nussel Red Zone   Mussel Yellow Zone     Nussel Red Zone   Mussel Yellow Zone     Nussel Vellow Zone   Nussel Yellow Zone     Nussel Yellow Zone   Oreshore Plants Sellow Zone     Nussel Yellow Zone   Nussel Yellow Zone     Nussel Yellow Zone   Nussel Yellow Zone     Nussel Yellow Zone   Nussel Yellow Zone <th></th> <th colspan="3">Proposed Kayak Launch Tenure Area</th>                                                                                                                                                                                                                                                                                                                                                                                                                                                                                                                                                                                                                                                                                                                                                                                                                                                                                                                                                                                                                                                                                                                                                                                                                                       |         | Proposed Kayak Launch Tenure Area                                                                                                                                                                      |                                                                                                                                                                                                                                                                                                                                                                                                                                                                                                                                                                                                                                                                                                                                                                                                                                                                                                                                                                                                                                                                                                                                                                                                                                                                                                                                                                                                                                                                                                                                                                                                                                                                                                                                                                                                                                                                                                                                                                                                                                                                                                                                                                                                                                                                                                                                                                                                                                                                                                                                                                                                                                                                                                                                        |  |
|----------------------------------------------------------------------------------------------------------------------------------------------------------------------------------------------------------------------------------------------------------------------------------------------------------------------------------------------------------------------------------------------------------------------------------------------------------------------------------------------------------------------------------------------------------------------------------------------------------------------------------------------------------------------------------------------------------------------------------------------------------------------------------------------------------------------------------------------------------------------------------------------------------------------------------------------------------------------------------------------------------------------------------------------------------------------------------------------------------------------------------------------------------------------------------------------------------------------------------------------------------------------------------------------------------------------------------------------------------------------------------------------------------------------------------------------------------------------------------------------------------------------------------------------------------------------------------------------------------------------------------------------------------------------------------------------------------------------------------------------------------------------------------------------------------------------------------------------------------------------------------------------------------------------------------------------------------------------------------------------------------------------------------------------------------------------------------------------------------------------------------------------------------------------------------------------------------------------------------------------------------------------------------------------------------------------------------------------------------------------------------------------------------------------------------------------------------------------------------------------------------------------|---------|--------------------------------------------------------------------------------------------------------------------------------------------------------------------------------------------------------|----------------------------------------------------------------------------------------------------------------------------------------------------------------------------------------------------------------------------------------------------------------------------------------------------------------------------------------------------------------------------------------------------------------------------------------------------------------------------------------------------------------------------------------------------------------------------------------------------------------------------------------------------------------------------------------------------------------------------------------------------------------------------------------------------------------------------------------------------------------------------------------------------------------------------------------------------------------------------------------------------------------------------------------------------------------------------------------------------------------------------------------------------------------------------------------------------------------------------------------------------------------------------------------------------------------------------------------------------------------------------------------------------------------------------------------------------------------------------------------------------------------------------------------------------------------------------------------------------------------------------------------------------------------------------------------------------------------------------------------------------------------------------------------------------------------------------------------------------------------------------------------------------------------------------------------------------------------------------------------------------------------------------------------------------------------------------------------------------------------------------------------------------------------------------------------------------------------------------------------------------------------------------------------------------------------------------------------------------------------------------------------------------------------------------------------------------------------------------------------------------------------------------------------------------------------------------------------------------------------------------------------------------------------------------------------------------------------------------------------|--|
| Imagery:   RDCO 2018/2019     Field Visit:   N/A     Map Date:   November 22, 2021     LEGEND   Segment Break     VSI Incidental   VSI Incidental     VSI Survey   Foreshore Inventory and Mapping (FIM)     Okanagan Critical Habitat (Species at Risk)   BC Conservation Data Center (CDC) Polygons*     Existing Crown Land Tenure   Site Location     Cadastre   Historical Kokanee Spawning Records     Okanagan Large Lakes Foreshore Protocol   Kokanee Spawning Black Zone     Kokanee Spawning Black Zone   Kokanee Spawning Vellow Zone     Foreshore Plants Red Zone   Mussel Red Zone     Mussel Red Zone   Mussel Red Zone     Mussel Vellow Zone   Mussel Red Zone     Mussel Vellow Zone   Mussel Red Zone     Mussel Red Zone   Mussel Red Zone     Neatron Rattlesnake (Propety area representing the following wildlife species but is not shown on this figure:     Desert Nightsnake (Hyngigina chiorophaei)   Generationachiorophaei)     Beconserution Data Center (CDC) polygons incl                                                                                                                                                                                                                                                                                                                                                                                                                                                                                                                                                                                                                                                                                                                                                                                                                                                                                                                                                                                                                                                                                                                                                                                                                                                                     | 5551550 | Location:<br>Project No.:<br>Prepared for:<br>Prepared by:                                                                                                                                             | District of Lake Country<br>21-3841<br>District of Lake Country<br>Ecoscape Environmental Consultants Ltd.<br>Dan Austin, GIS Specialist                                                                                                                                                                                                                                                                                                                                                                                                                                                                                                                                                                                                                                                                                                                                                                                                                                                                                                                                                                                                                                                                                                                                                                                                                                                                                                                                                                                                                                                                                                                                                                                                                                                                                                                                                                                                                                                                                                                                                                                                                                                                                                                                                                                                                                                                                                                                                                                                                                                                                                                                                                                               |  |
| 1000 Segment Break<br>WSI Incidental<br>WSI Survey<br>Foreshore Inventory and Mapping (FIM)<br>Okanagan Critical Habitat (Species at Risk)<br>BC Conservation Data Center (CDC) Polygons*<br>Existing Crown Land Tenure<br>Site Location<br>Cadastre<br>Historical Kokanee Spawning Records<br>Okanagan Large Lakes Foreshore Protocol<br>Kokanee Spawning Black Zone<br>Kokanee Spawning Red Zone<br>Kokanee Spawning Yellow Zone<br>Foreshore Plants Black Zone<br>Foreshore Plants Black Zone<br>Foreshore Plants Vellow Zone<br>Mussel Red Zone<br>Mussel Yellow Zone<br>Wsetern Rattlesnake ( <i>Crotalus oreganus</i> )<br>• Desert Nightsnake ( <i>Hypsiglena chlorophaea</i> )<br>• Desert Nightsnake ( <i>Hypsiglena chlorophaea</i> )<br>• Desert Nightsnake ( <i>Phypsiglena chlorophaea</i> )<br>• Desert Nights |         | lmagery:<br>Field Visit:                                                                                                                                                                               | RDCO 2018/2019<br>N/A                                                                                                                                                                                                                                                                                                                                                                                                                                                                                                                                                                                                                                                                                                                                                                                                                                                                                                                                                                                                                                                                                                                                                                                                                                                                                                                                                                                                                                                                                                                                                                                                                                                                                                                                                                                                                                                                                                                                                                                                                                                                                                                                                                                                                                                                                                                                                                                                                                                                                                                                                                                                                                                                                                                  |  |
| <b>Image: Power Plants Yellow Zone</b> Mussel Red Zone       Mussel Yellow Zone       *A large Okanagan Critical Habitat polygon covers the entire map and subject property area representing the following wildlife species but is not shown on this figure:       •Vestern Rattlesnake (Crotalus oreganus)       •Desert Nightsnake (Hypsiglena chlorophaca)       •Great Basin Gophersnake (Pituophis catenifer deserticola)       Iarge Conservation Data Center (CDC) polygons include:       •American Badger (Taxidea taxus) <b>Regional Location of Site</b> •Killiney Beach       • General West       • Jange Okanagan West       • Jange Okanagan West       • Jange Okanagan West       • Central       • Okanagan       • Mathed Bisplayed is for conceptual purposes only and should not be interpreted as a legal survey or for legal purposes. If discrepancies are found between the data groups survey of for legal purposes.                                                                                                                                                                                                                                                                                                                                                                                                                                                                                                                                                                                                                                                                                                                                                                                                                                                                                                                                                                                                                                                                                                                                                                                                                                                                                                                                                                                                                                                                                                                                                                      | 5551500 | Segment I<br>WSI Incide<br>WSI Surver<br>Foreshore<br>CCC<br>Cokanagar<br>BC Conset<br>Existing Cr<br>Site Locat<br>Cadastre<br>Historical<br>Okanagan Large La<br>Kokanee S<br>Kokanee S<br>Foreshore | ental<br>y<br>Inventory and Mapping (FIM)<br>or Critical Habitat (Species at Risk)<br>rvation Data Center (CDC) Polygons*<br>own Land Tenure<br>ion<br>Kokanee Spawning Records<br>kes Foreshore Protocol<br>Spawning Black Zone<br>Spawning Red Zone<br>Spawning Yellow Zone<br>Plants Black Zone                                                                                                                                                                                                                                                                                                                                                                                                                                                                                                                                                                                                                                                                                                                                                                                                                                                                                                                                                                                                                                                                                                                                                                                                                                                                                                                                                                                                                                                                                                                                                                                                                                                                                                                                                                                                                                                                                                                                                                                                                                                                                                                                                                                                                                                                                                                                                                                                                                     |  |
| OPDOE       Image: Streep and                                                                                                                                                                                                                                                                                                                                                                                                                                                  | 5551450 | *A large Okanagan C<br>map and subject prop<br>wildlife species but is<br>- Western Rattlesn<br>- Desert Nightsnak<br>- Great Basin Goph<br>Large Conservation D                                       | e Plants Yellow Zone<br>d Zone<br>llow Zone<br>critical Habitat polygon covers the entire<br>perty area representing the following<br>not shown on this figure:<br>ake ( <i>Crotalus oreganus</i> )<br>e ( <i>Hypsiglena chlorophaea</i> )<br>eersnake ( <i>Pituophis catenifer deserticola</i> )<br>Data Center (CDC) polygons include:                                                                                                                                                                                                                                                                                                                                                                                                                                                                                                                                                                                                                                                                                                                                                                                                                                                                                                                                                                                                                                                                                                                                                                                                                                                                                                                                                                                                                                                                                                                                                                                                                                                                                                                                                                                                                                                                                                                                                                                                                                                                                                                                                                                                                                                                                                                                                                                               |  |
| Opposite     North Okanagan D       Okanagan West     Stig     Oyama     O                                                                                                                                                                                                                                                                                                                                                                                                                                                                                                                                                                                                                                                                                                                                                                                                                                                                                                                                                                                                                                                                                                                                                                                                                                                                                                                                                                                                                                                                                                                 |         |                                                                                                                                                                                                        |                                                                                                                                                                                                                                                                                                                                                                                                                                                                                                                                                                                                                                                                                                                                                                                                                                                                                                                                                                                                                                                                                                                                                                                                                                                                                                                                                                                                                                                                                                                                                                                                                                                                                                                                                                                                                                                                                                                                                                                                                                                                                                                                                                                                                                                                                                                                                                                                                                                                                                                                                                                                                                                                                                                                        |  |
| The data displayed is for conceptual purposes only and should not be interpreted as a legal survey or for legal purposes. If discrepancies are found between the data portrayed in this report and that of a legal survey, the                                                                                                                                                                                                                                                                                                                                                                                                                                                                                                                                                                                                                                                                                                                                                                                                                                                                                                                                                                                                                                                                                                                                                                                                                                                                                                                                                                                                                                                                                                                                                                                                                                                                                                                                                                                                                                                                                                                                                                                                                                                                                                                                                                                                                                                                                       | 5551400 | Central<br>Okanagan West<br>E.A.<br>Nahun                                                                                                                                                              | Aurin<br>Aurin<br>Barin<br>Barin<br>Barin<br>Barin<br>Barin<br>Barin<br>Barin<br>Barin<br>Barin<br>Barin<br>Barin<br>Barin<br>Barin<br>Barin<br>Barin<br>Barin<br>Barin<br>Barin<br>Barin<br>Barin<br>Barin<br>Barin<br>Barin<br>Barin<br>Barin<br>Barin<br>Barin<br>Barin<br>Barin<br>Barin<br>Barin<br>Barin<br>Barin<br>Barin<br>Barin<br>Barin<br>Barin<br>Barin<br>Barin<br>Barin<br>Barin<br>Barin<br>Barin<br>Barin<br>Barin<br>Barin<br>Barin<br>Barin<br>Barin<br>Barin<br>Barin<br>Barin<br>Barin<br>Barin<br>Barin<br>Barin<br>Barin<br>Barin<br>Barin<br>Barin<br>Barin<br>Barin<br>Barin<br>Barin<br>Barin<br>Barin<br>Barin<br>Barin<br>Barin<br>Barin<br>Barin<br>Barin<br>Barin<br>Barin<br>Barin<br>Barin<br>Barin<br>Barin<br>Barin<br>Barin<br>Barin<br>Barin<br>Barin<br>Barin<br>Barin<br>Barin<br>Barin<br>Barin<br>Barin<br>Barin<br>Barin<br>Barin<br>Barin<br>Barin<br>Barin<br>Barin<br>Barin<br>Barin<br>Barin<br>Barin<br>Barin<br>Barin<br>Barin<br>Barin<br>Barin<br>Barin<br>Barin<br>Barin<br>Barin<br>Barin<br>Barin<br>Barin<br>Barin<br>Barin<br>Barin<br>Barin<br>Barin<br>Barin<br>Barin<br>Barin<br>Barin<br>Barin<br>Barin<br>Barin<br>Barin<br>Barin<br>Barin<br>Barin<br>Barin<br>Barin<br>Barin<br>Barin<br>Barin<br>Barin<br>Barin<br>Barin<br>Barin<br>Barin<br>Barin<br>Barin<br>Barin<br>Barin<br>Barin<br>Barin<br>Barin<br>Barin<br>Barin<br>Barin<br>Barin<br>Barin<br>Barin<br>Barin<br>Barin<br>Barin<br>Barin<br>Barin<br>Barin<br>Barin<br>Barin<br>Barin<br>Barin<br>Barin<br>Barin<br>Barin<br>Barin<br>Barin<br>Barin<br>Barin<br>Barin<br>Barin<br>Barin<br>Barin<br>Barin<br>Barin<br>Barin<br>Barin<br>Barin<br>Barin<br>Barin<br>Barin<br>Barin<br>Barin<br>Barin<br>Barin<br>Barin<br>Barin<br>Barin<br>Barin<br>Barin<br>Barin<br>Barin<br>Barin<br>Barin<br>Barin<br>Barin<br>Barin<br>Barin<br>Barin<br>Barin<br>Barin<br>Barin<br>Barin<br>Barin<br>Barin<br>Barin<br>Barin<br>Barin<br>Barin<br>Barin<br>Barin<br>Barin<br>Barin<br>Barin<br>Barin<br>Barin<br>Barin<br>Barin<br>Barin<br>Barin<br>Barin<br>Barin<br>Barin<br>Barin<br>Barin<br>Barin<br>Barin<br>Barin<br>Barin<br>Barin<br>Barin<br>Barin<br>Barin<br>Barin<br>Barin<br>Barin<br>Barin<br>Barin<br>Barin<br>Barin<br>Barin<br>Barin<br>Barin<br>Barin<br>Barin<br>Barin<br>Barin<br>Barin<br>Barin<br>Barin<br>Barin<br>Barin<br>Barin<br>Barin<br>Barin<br>Barin<br>Barin<br>Barin<br>Barin<br>Barin<br>Barin<br>Barin<br>Barin<br>Barin<br>Barin<br>Barin<br>Barin<br>Barin<br>Barin<br>Barin<br>Barin<br>Barin<br>Barin<br>Barin<br>Barin<br>Barin<br>Barin<br>Barin<br>Barin<br>Barin<br>Barin<br>Barin<br>Barin<br>Barin<br>Barin<br>Barin<br>Barin<br>Barin<br>Barin<br>Barin<br>Barin<br>Ba |  |
|                                                                                                                                                                                                                                                                                                                                                                                                                                                                                                                                                                                                                                                                                                                                                                                                                                                                                                                                                                                                                                                                                                                                                                                                                                                                                                                                                                                                                                                                                                                                                                                                                                                                                                                                                                                                                                                                                                                                                                                                                                                                                                                                                                                                                                                                                                                                                                                                                                                                                                                      |         | The data displayed is for co<br>should not be interpreted a<br>purposes. If discrepancies a<br>portrayed in this report and                                                                            | s a legal survey or for legal<br>re found between the data<br>that of a legal survey, the                                                                                                                                                                                                                                                                                                                                                                                                                                                                                                                                                                                                                                                                                                                                                                                                                                                                                                                                                                                                                                                                                                                                                                                                                                                                                                                                                                                                                                                                                                                                                                                                                                                                                                                                                                                                                                                                                                                                                                                                                                                                                                                                                                                                                                                                                                                                                                                                                                                                                                                                                                                                                                              |  |