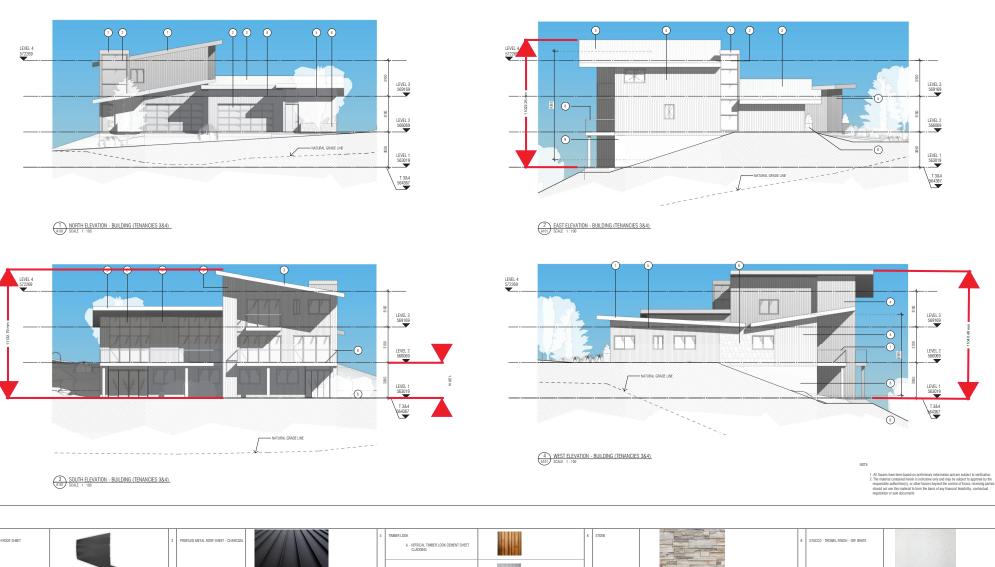

## Attachment E-DP000804-Renderings and Materials

Mt ht Reserved. This plan and design are, and at all times the exclusive property of Ecora Engineering Ltd. Ecora Engineering Ltd.

2020 Ecora Engineering Ltd. lotts his drawing must be read in conjunction with all other drawings pecifications, schedules and consultant documents. Any iscrepancies must be reported to Ecora Engineering Ltd. If in any outs whatsoever contact Ecora Engineering Ltd.

Project
LAKESTONE EIGHT
1038S LONG ROAD, LAKE COUNTRY, BC
Client
STONI CONSOLIDATED HOLDINGS

DEVELOPMENT PERMIT

| Revisions |          |                    |           | Drawing title  |                 |                         | Project number        |                     |            |
|-----------|----------|--------------------|-----------|----------------|-----------------|-------------------------|-----------------------|---------------------|------------|
| D         | 23/02/24 | REVISED DP         | ecora     | BUILDING EL    | EVATIONS        |                         |                       | 213278              |            |
| C         | 24/02/12 | COORDINATION       | ecora     |                |                 |                         |                       | Status              |            |
| В         | 22/12/21 | DEVELOPMENT PERMIT | ecora     | Date created   | Checked         | Approved                |                       | PRELIMINARY         |            |
| A         | 07/12/21 | FOR INFORMATION    |           | 2021/12/02     | Checker         | Approver                |                       | Drawing number      | Revisio    |
|           |          |                    |           | Scale          |                 |                         |                       | A300                | D          |
| Rev       | Date     | Reason for issue   | App'd     | 1:100 @ 2400   | 36              |                         |                       | , ,,,,,,,,          |            |
|           |          |                    | Z:\2021\2 | 13278_lake_cou | ntry_duplexes\s | engineering/plaud/β3_de | sign\DRAWINGS\2021.12 | 2.16 - Lakestone Di | uplexes.rv |