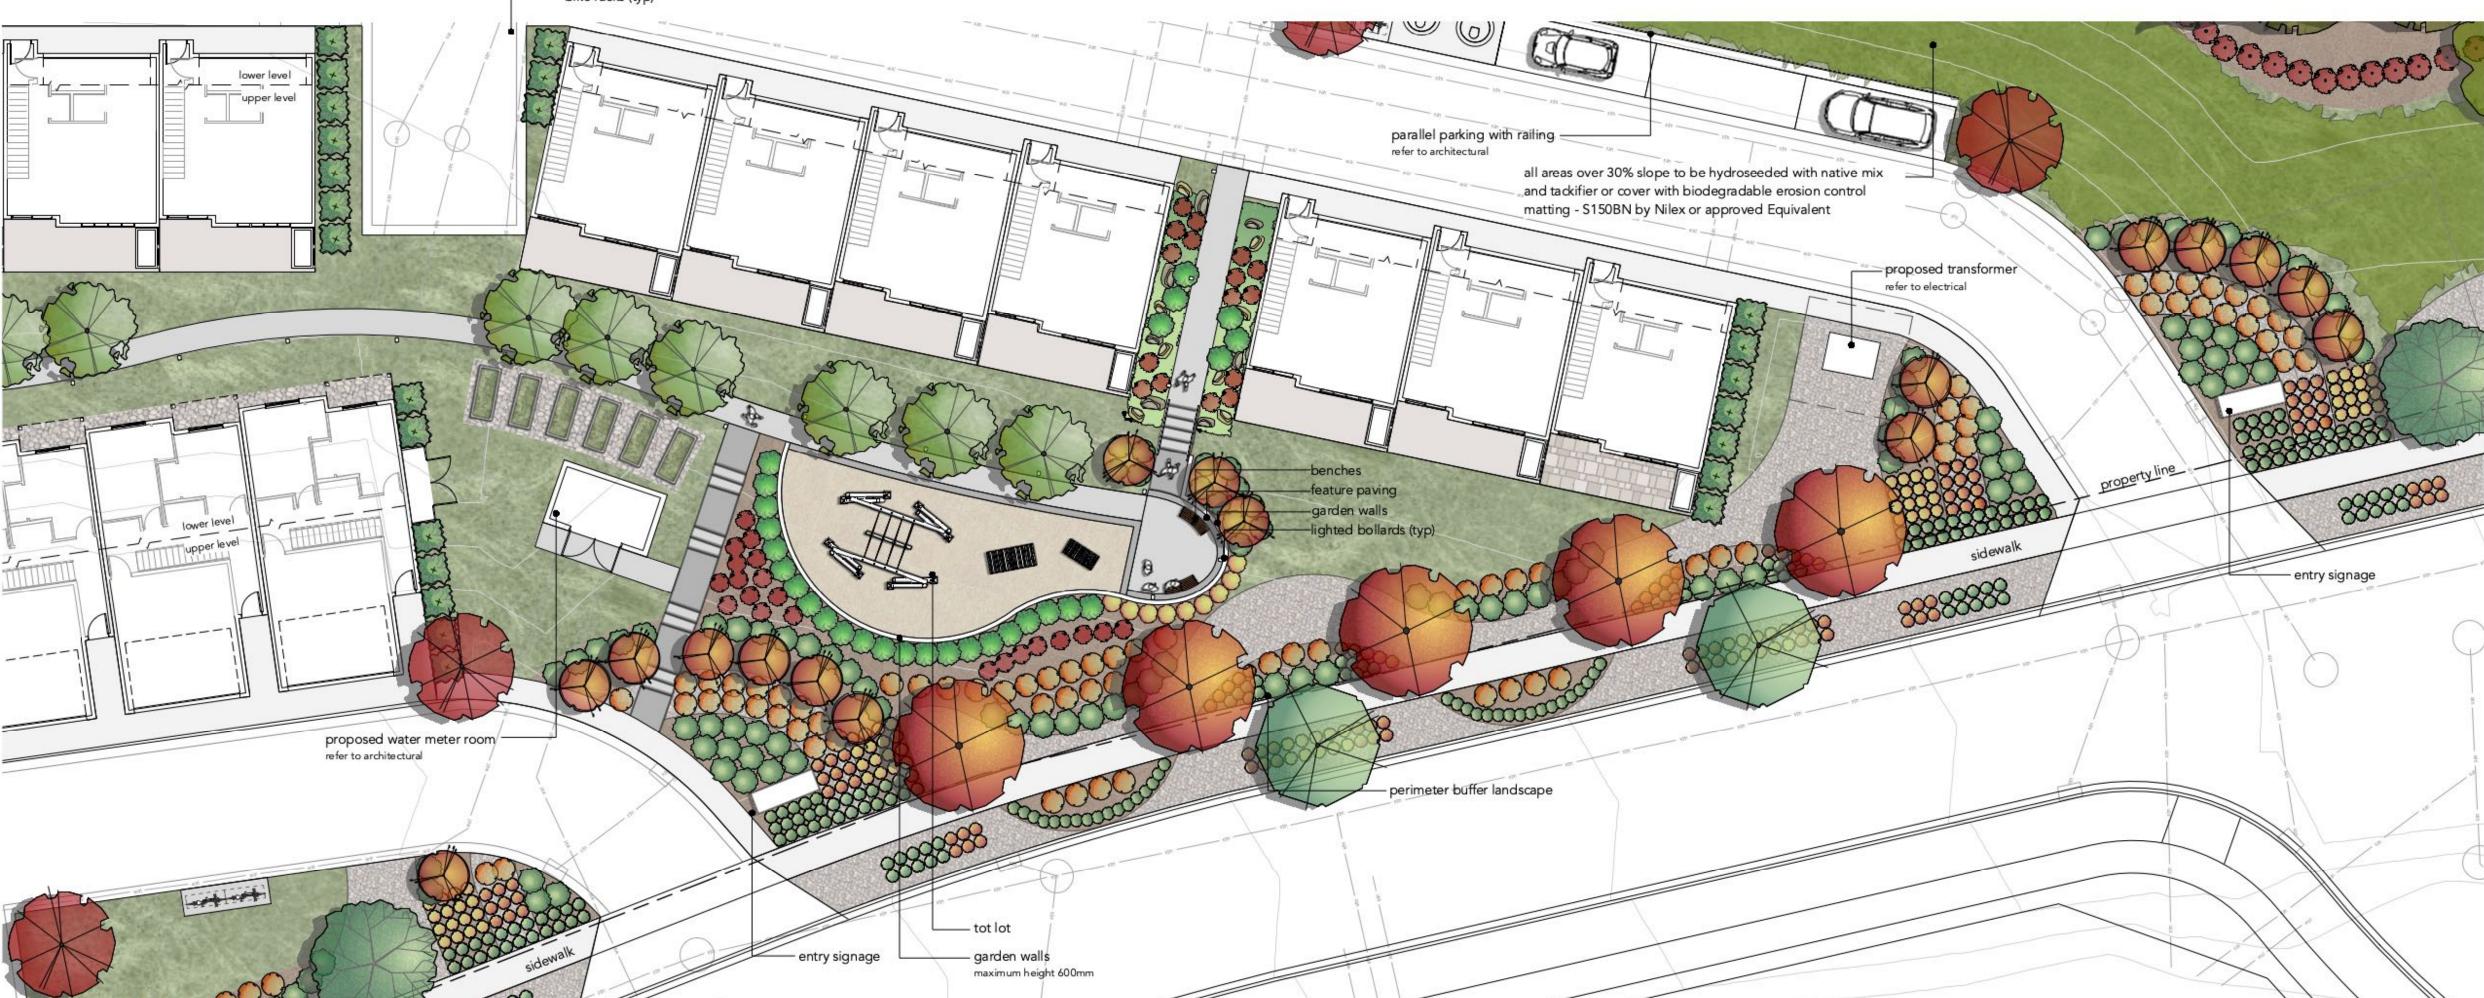

## Site Notes:

area of 310 s.q.m

329 Bronze Veil Tufted Hair Grass Deschampsia caespitosa 'Bronzeschleier' 203 Avalanche Reed Grass 121 Flame Grass 129 Prairie Fire Red Switch Grass Panicum virgatum 'Prairie Fire'

Shrubs Coniferous

Juniperus squamata 'Blue Carpet' 128 Russian Sage Physocarpus opulifolius 'Jefam'

Mottled Dogwood Cornus alba 'Gouchaultii' Rosa sp ' Oso Paprika' Oso Easy Paprika Rose

Trees

Coniferous Interior Douglas Fir Pseudotsuga menziesii 27 Yellow Ponderosa Pine Pinus ponderosa Deciduous Bloodgood London Plane

Trembling Aspen Populus tremuloides

min 2.5m height bloodgood london plane min 60 mm cal bowhall maple min 60 mm cal

yellow ponderosa pine

trembling aspen min 60 mm cal dakota pinnade birch min 60 mm cal

japanese tree lilac

groundcovers

bronze veil tufted grass avalanche reed grass

flame grass prairie fire red switch grass

wood mulch sod limited to central amenty area

drought tolerant and flowering seed mix sheep fescue bluebunch wheetgrass perennial rye grass micro-clover English daisy roman chamomile baby blue eyes

shrubs

concrete paving accent colour concrete DP blue carpet juniper review and coordination DP dwarf mugo pine review and coordination

Project No. 23-001

Issued for:

Project Title. Lake Country Townhouses