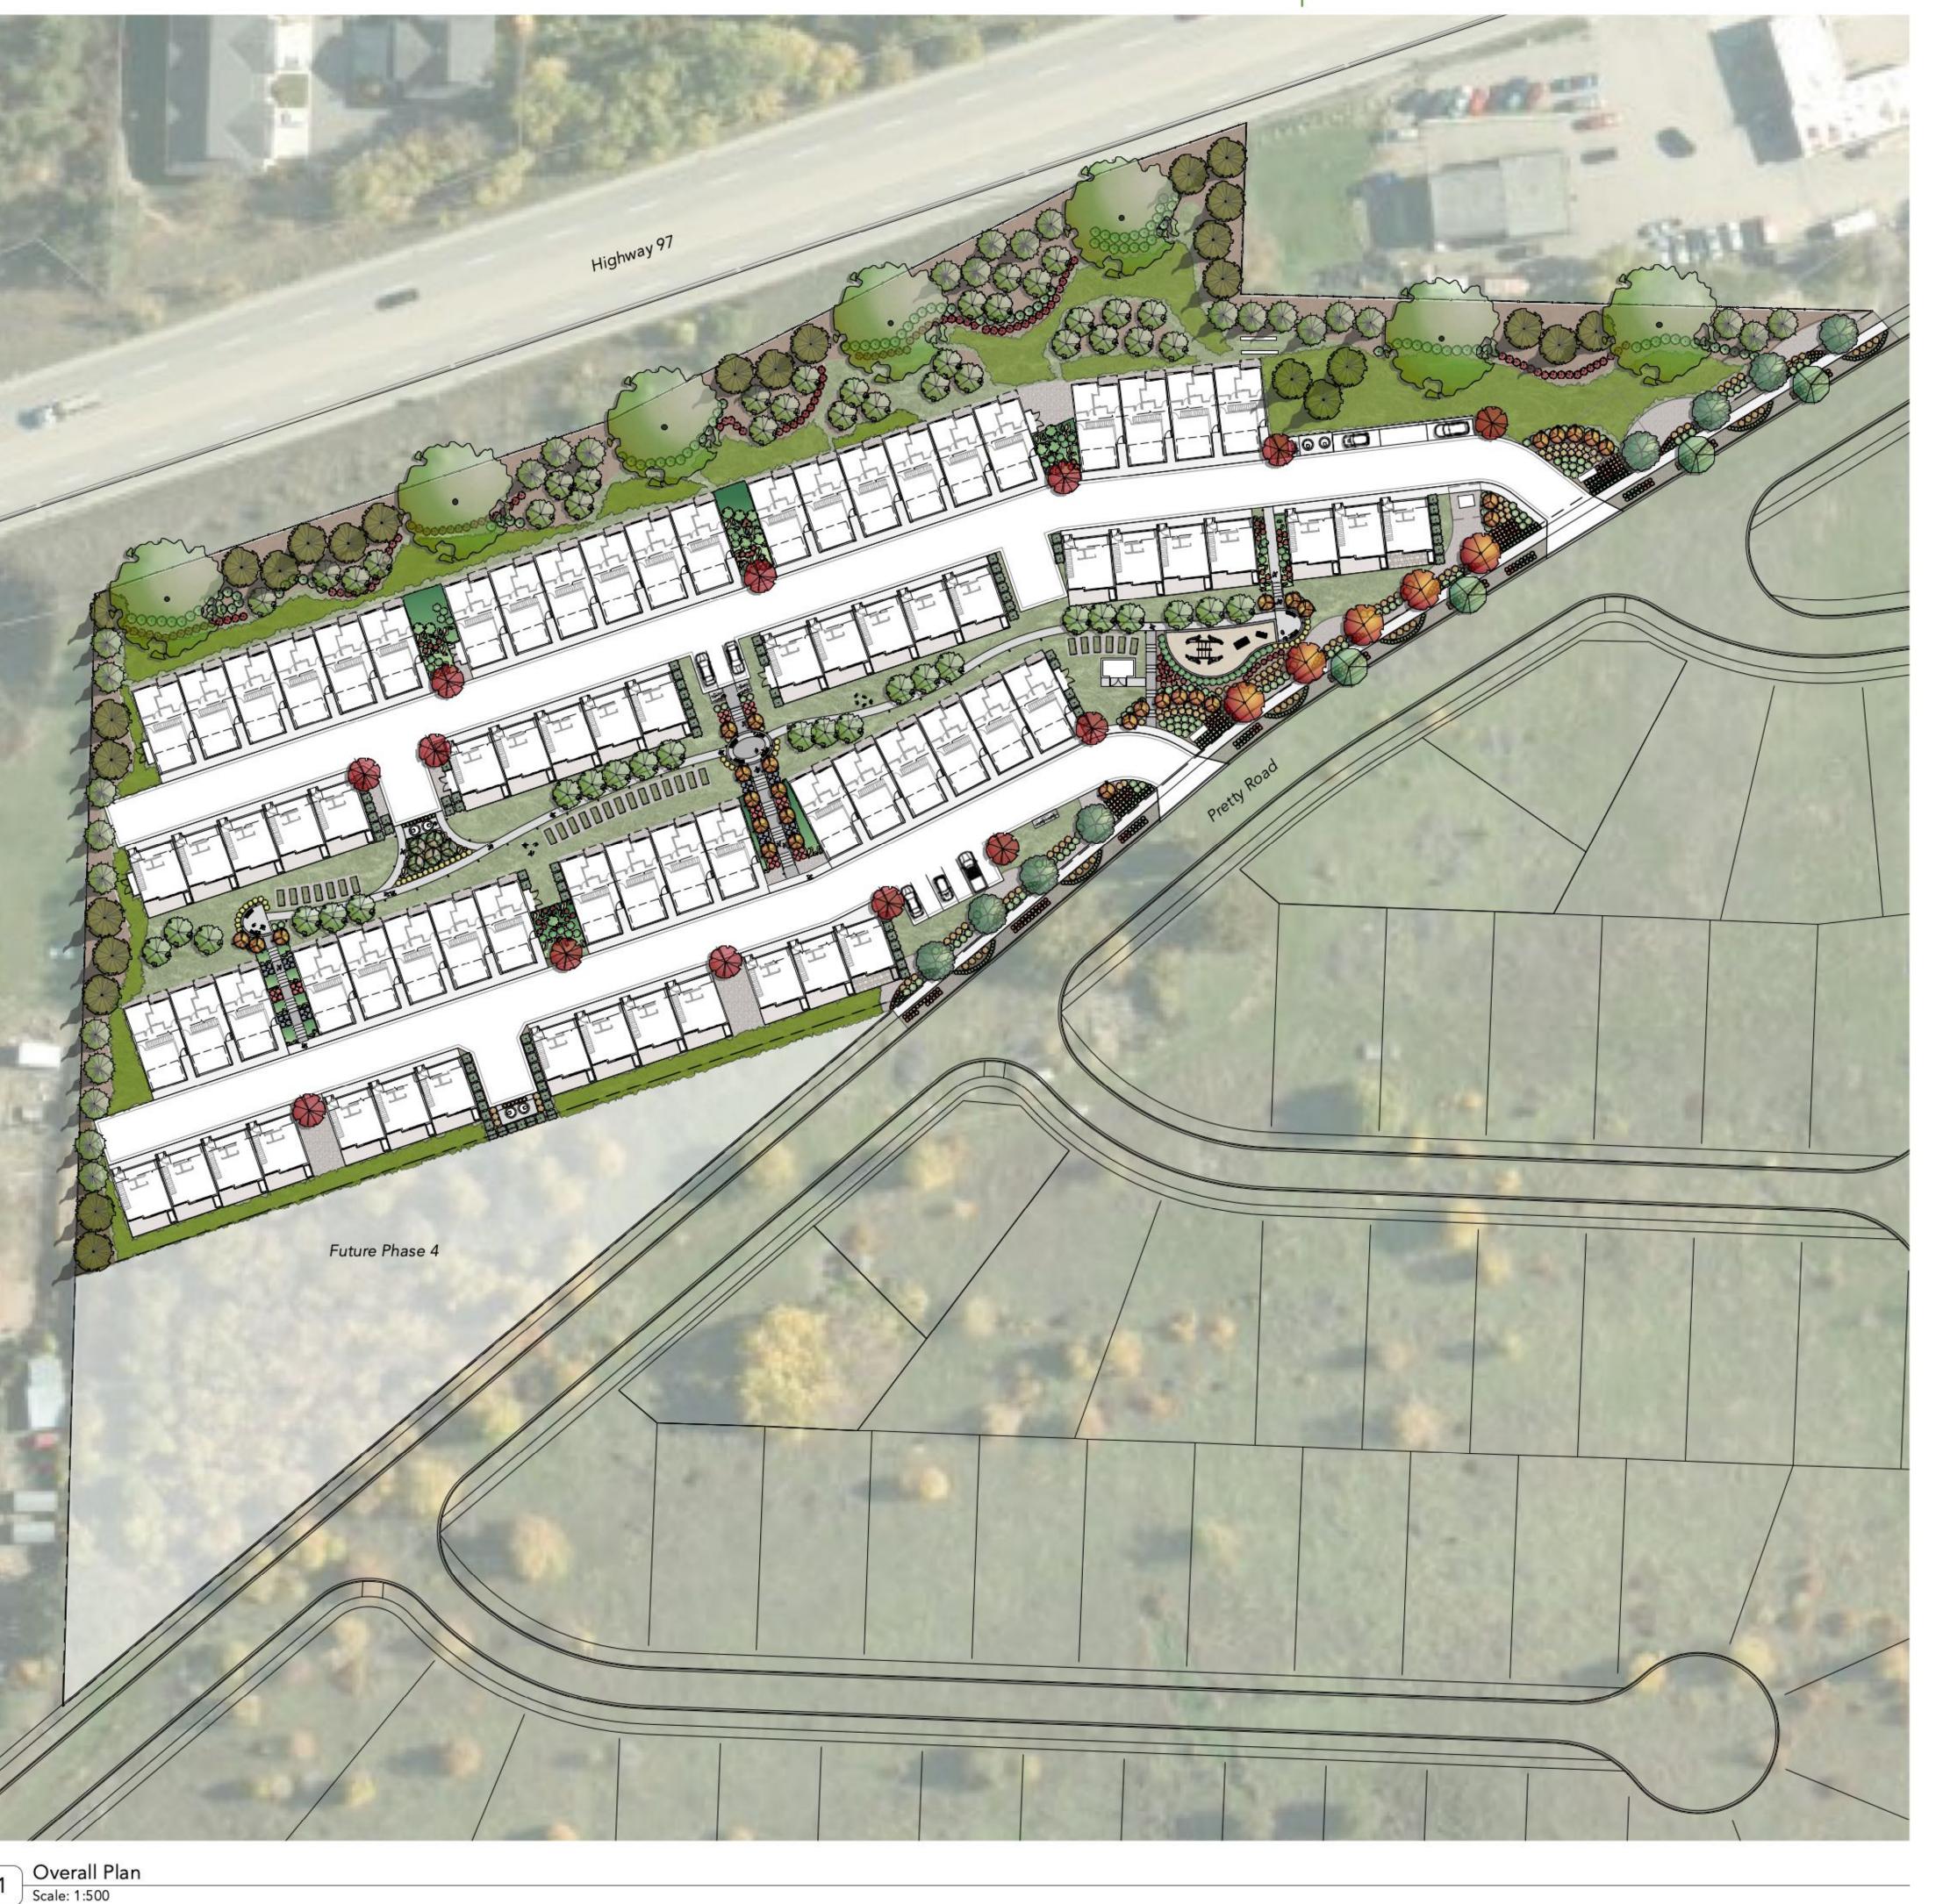

# Scale: 1:1500

Address: 10660 Highway 97 Lake Country B.C. District of Lake Country Zoning: RM2 Landscape Statistics 20,101.20 sq m 9,933.33 sq m 49.42 % of site

provided 179 125.00 Deciduous Trees 54.00 Coniferous Trees 54.00 provided 505.00

Deciduous

Coniferous

259.00

• Sod areas are limited to the central ammenity areas to a maximum of 2,000 sq.m.. the remainder of the site will be landscaped with drought tolerant ground covers and plant material.

# landscape areas

Site Information

Site Area Phase 1-3 Landscape area provided 1 tree per 60 sq m Shurbs 1 Shrubs per 30 sq m

## Site Notes:

area of 310 s.q.m

329 Bronze Veil Tufted Hair Grass Deschampsia caespitosa 'Bronzeschleier' 203 Avalanche Reed Grass 121 Flame Grass 129 Prairie Fire Red Switch Grass Panicum virgatum 'Prairie Fire'