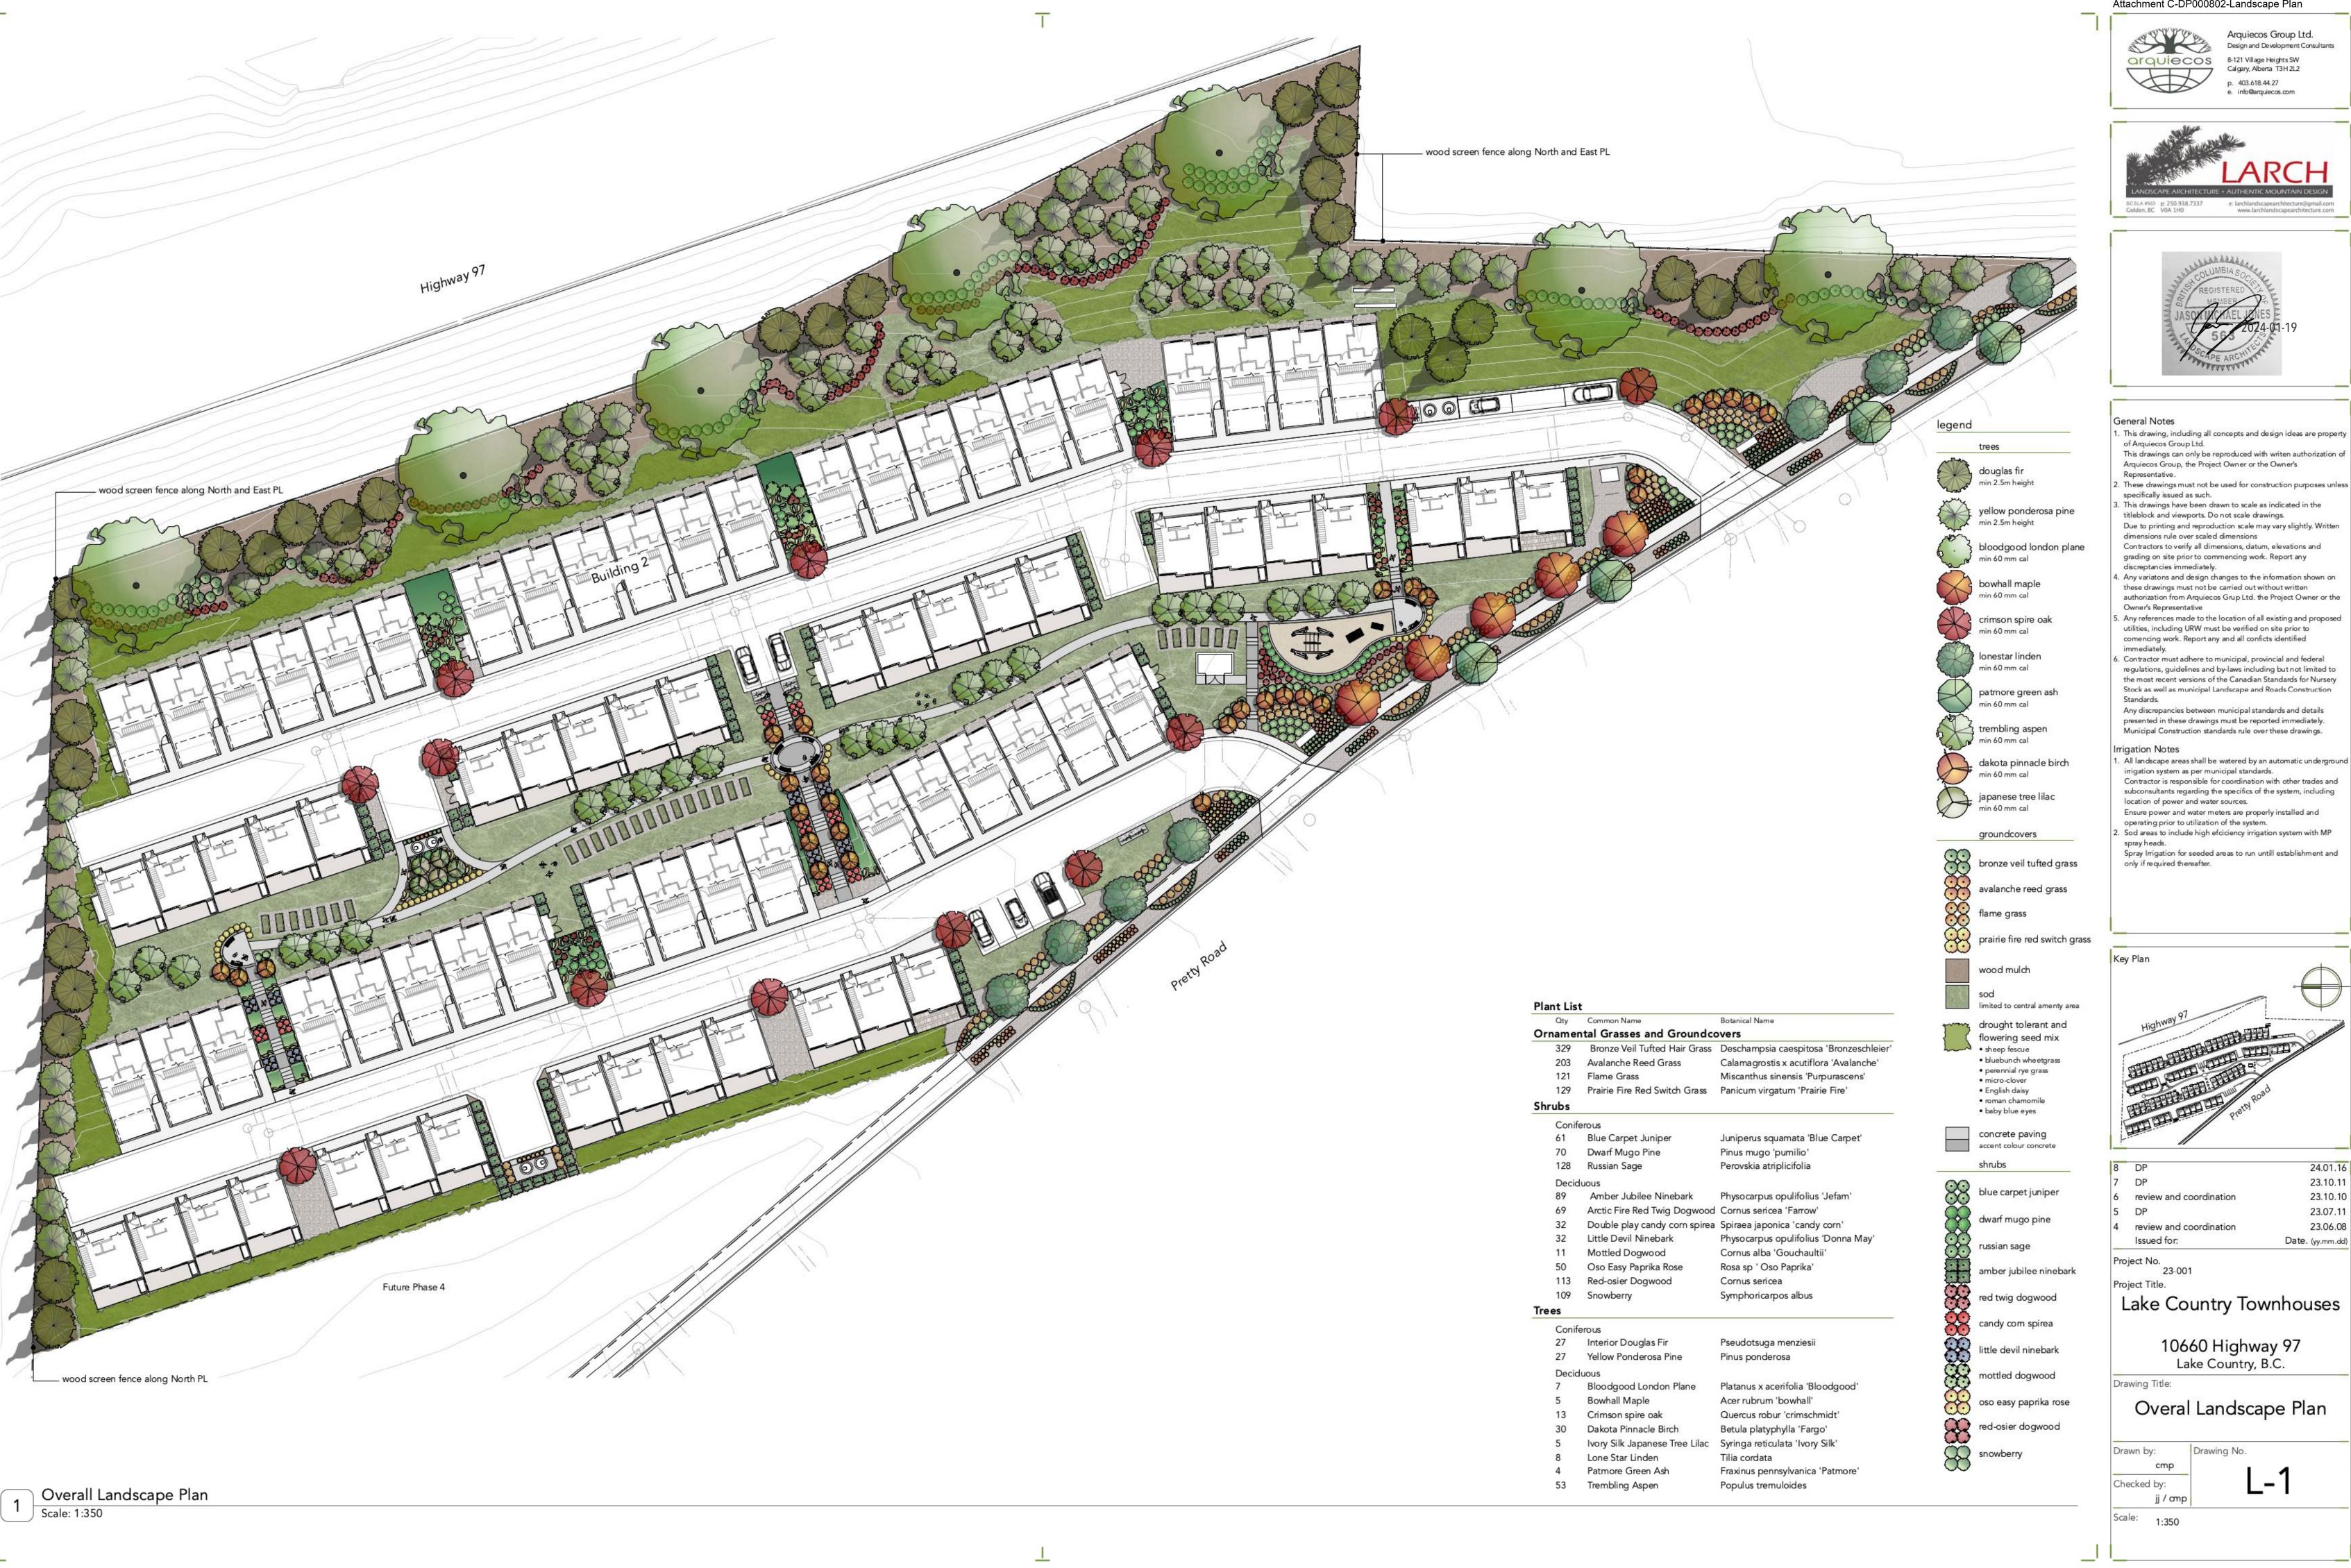

Central community areas for planting beds equal a total

Plant List Qty Common Name

Botanical Name Ornamental Grasses and Groundcovers

> Calamagrostis x acutiflora 'Avalanche' Miscanthus sinensis 'Purpurascens'

Blue Carpet Juniper Dwarf Mugo Pine Pinus mugo 'pumilio' Perovskia atriplicifolia

Amber Jubilee Ninebark Arctic Fire Red Twig Dogwood Cornus sericea 'Farrow' Double play candy corn spirea Spiraea japonica 'candy corn' Physocarpus opulifolius 'Donna May' Little Devil Ninebark

113 Red-osier Dogwood 109 Snowberry

Bowhall Maple Crimson spire oak Dakota Pinnacle Birch Lone Star Linden

Patmore Green Ash

Platanus x acerifolia 'Bloodgood' Acer rubrum 'bowhall' Tilia cordata

Cornus sericea

Symphoricarpos albus

Fraxinus pennsylvanica 'Patmore'

Quercus robur 'crimschmidt' Betula platyphylla 'Fargo' Ivory Silk Japanese Tree Lilac Syringa reticulata 'Ivory Silk'

amber jubilee ninebark red twig dogwood candy com spirea little devil ninebark mottled dogwood

oso easy paprika rose

red-osier dogwood

snowberry

88

russian sage

Drawing Title:

Drawn by:

## Site Notes:

area of 310 s.q.m

329 Bronze Veil Tufted Hair Grass Deschampsia caespitosa 'Bronzeschleier' 203 Avalanche Reed Grass 121 Flame Grass 129 Prairie Fire Red Switch Grass Panicum virgatum 'Prairie Fire'

Shrubs Coniferous

Juniperus squamata 'Blue Carpet' 128 Russian Sage Physocarpus opulifolius 'Jefam'

Mottled Dogwood Cornus alba 'Gouchaultii' Rosa sp ' Oso Paprika' Oso Easy Paprika Rose

Trees

Coniferous Interior Douglas Fir Pseudotsuga menziesii 27 Yellow Ponderosa Pine Pinus ponderosa Deciduous Bloodgood London Plane

Trembling Aspen Populus tremuloides

min 2.5m height bloodgood london plane min 60 mm cal bowhall maple min 60 mm cal

yellow ponderosa pine

trembling aspen min 60 mm cal dakota pinnade birch min 60 mm cal

japanese tree lilac

groundcovers

bronze veil tufted grass avalanche reed grass

flame grass prairie fire red switch grass

wood mulch sod limited to central amenty area

drought tolerant and flowering seed mix sheep fescue bluebunch wheetgrass perennial rye grass micro-clover English daisy roman chamomile baby blue eyes

shrubs

concrete paving accent colour concrete DP blue carpet juniper review and coordination DP dwarf mugo pine review and coordination

Project No. 23-001

Issued for:

Project Title. Lake Country Townhouses