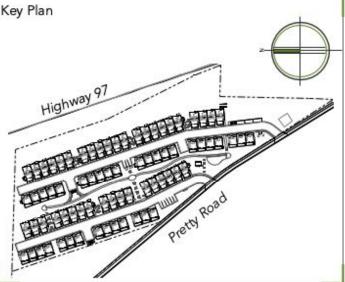

irrigation system as per municipal standards.

location of power and water sources.

only if required thereafter.

Key Plan

1. All landscape areas shall be watered by an automatic underground

Contractor is responsible for coordination with other trades and

  2. Sod areas to include high efciciency irrigation system with MP

spray heads.

Spray Irrigation for seeded areas to run untill establishment and only if required thereafter.

Key Plan

| 8 | DP                      | 24.01.16        |
|---|-------------------------|-----------------|
| 7 | DP                      | 23.10.1         |
| 6 | review and coordination | 23.10.10        |
| 5 | DP                      | 23.07.1         |
| 4 | review and coordination | 23.06.08        |
|   | Issued for:             | Date. (yy.mm.do |
|   |                         |                 |