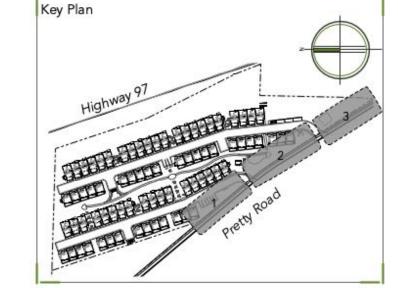

irrigation system as per municipal standards.

location of power and water sources.

only if required thereafter.

Key Plan

1. All landscape areas shall be watered by an automatic underground

Contractor is responsible for coordination with other trades and

  2. Sod areas to include high efciciency irrigation system with MP

spray heads.

Spray Irrigation for seeded areas to run untill establishment and only if required thereafter.

Key Plan

| 8 | DP                      | 24.01.16        |
|---|-------------------------|-----------------|
| 7 | DP                      | 23.10.1         |
| 6 | review and coordination | 23.10.10        |
| 5 | DP                      | 23.07.1         |
| 4 | review and coordination | 23.06.08        |
|   | Issued for:             | Date. (yy.mm.do |
|   |                         |                 |