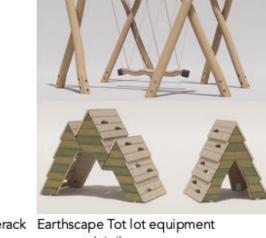

2 Central Courtyard South
Scale: 1:175

Site furnishings

Landscapeforms Link bench metal legs, curved , back and arms Titanium Powder coat

Surface mount

Landscapeforms Emerson bikerack Earthscape Tot lot equipment or approved similar final design TBD Titanium Powder coat