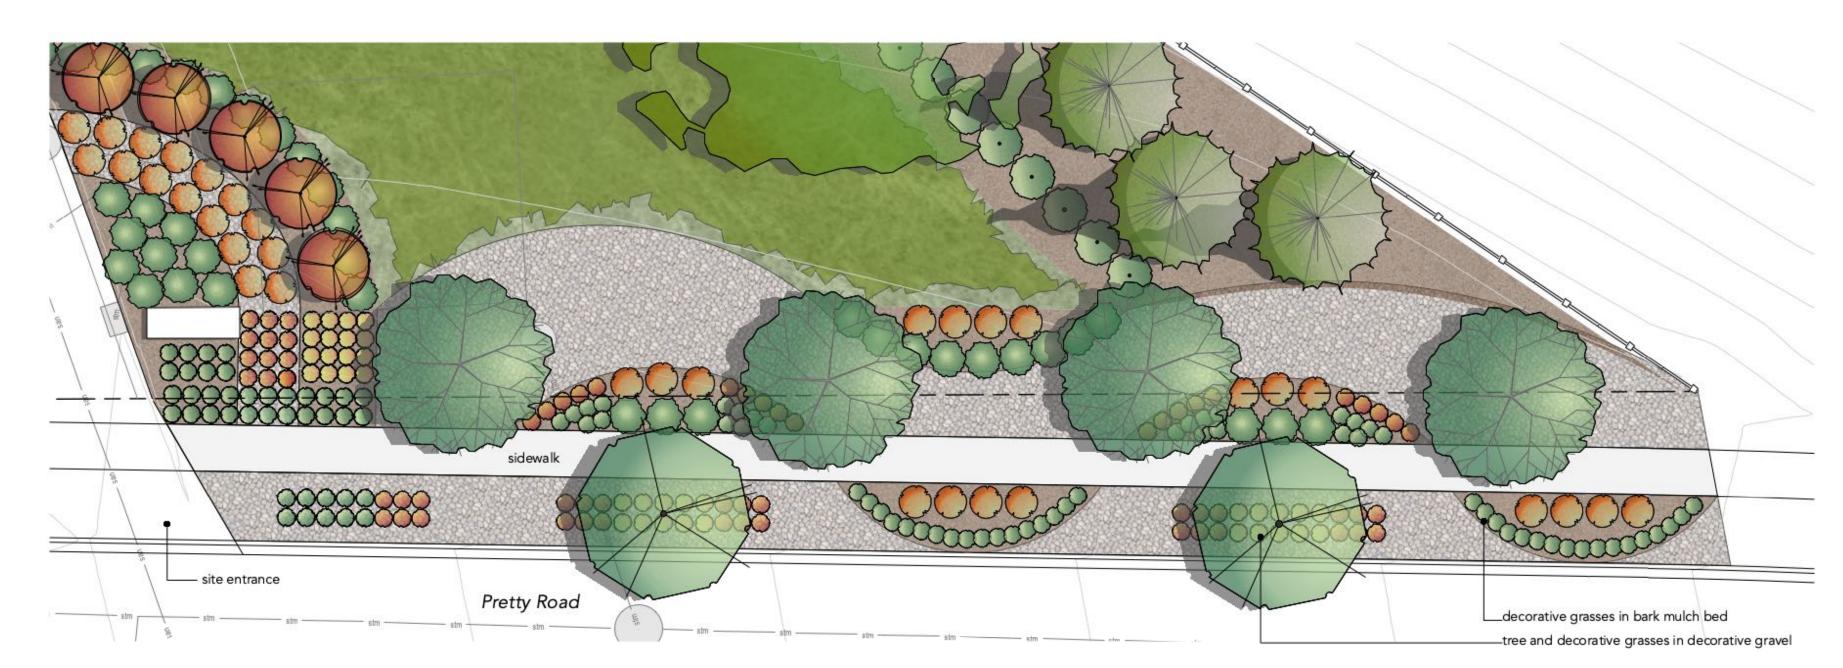

Drawing Title:

Central Courtyard Plan

cmp Checked by: jj / cmp

west boulevard Scale: 1:125

central boulevard 2 central bo

east boulevard 3 east boule Scale: 1:125

groundcovers

prairie fire red switch grass

flowering seed mix sheep fescue bluebunch wheetgrass

 English daisy • roman chamomile baby blue eyes

blue carpet juniper
dwarf mugo pine

russian sage

amber jubilee ninebark

candy com spirea

little devil ninebark

Project No.

Lake Country Townhouses

10660 Highway 97 Lake Country, B.C.

Boulevard landscape plans

L-3

 perennial rye grass micro-clover

concrete paving

dwarf mugo pine