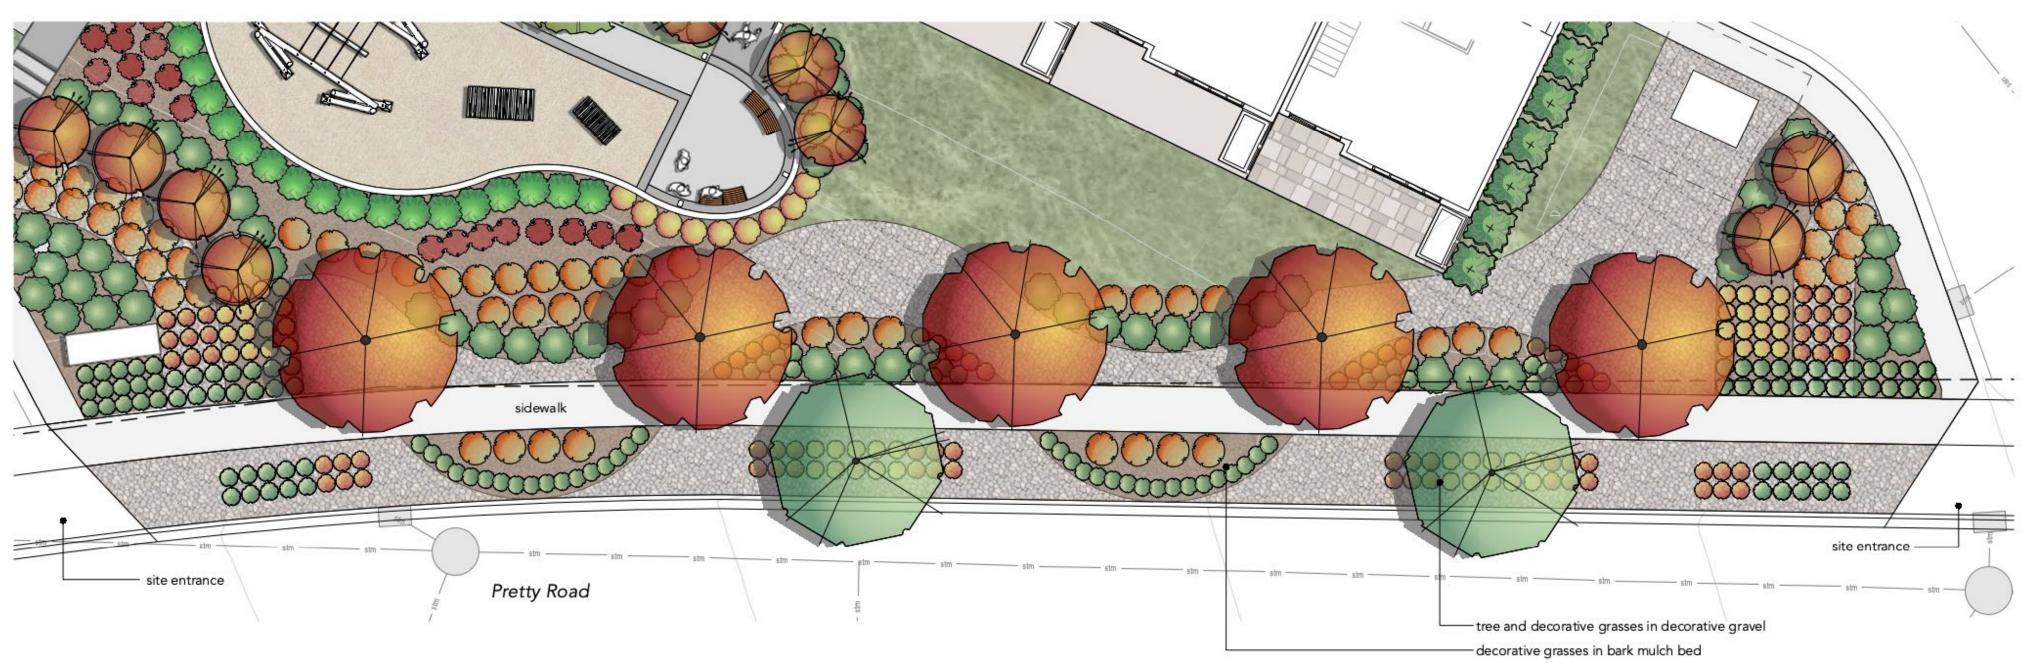

### Attachment C-DP000802-Landscape Plan

trees

yellow ponderosa pine

bloodgood london plane

min 2.5m height

min 60 mm cal

bowhall maple min 60 mm cal

crimson spire oak min 60 mm cal

Ionestar linden min 60 mm cal

patmore green ash min 60 mm cal

trembling aspen min 60 mm cal

min 60 mm cal

groundcovers

flame grass

wood mulch

sheep fescue

micro-clover

 English daisy roman chamomile baby blue eyes

shrubs

concrete paving accent colour concrete

blue carpet juniper

amber jubilee ninebark

red twig dogwood

candy com spirea

little devil ninebark

mottled dogwood

red-osier dogwood

red-osier do

oso easy paprika rose

russian sage

dakota pinnade birch

japanese tree lilac min 60 mm cal

bronze veil tufted grass

avalanche reed grass

prairie fire red switch grass

limited to central amenty area

Arquiecos Group Ltd. Design and Development Consultants 8-121 Village Heights SW Calgary, Alberta T3H 2L2 p. 403.618.44.27