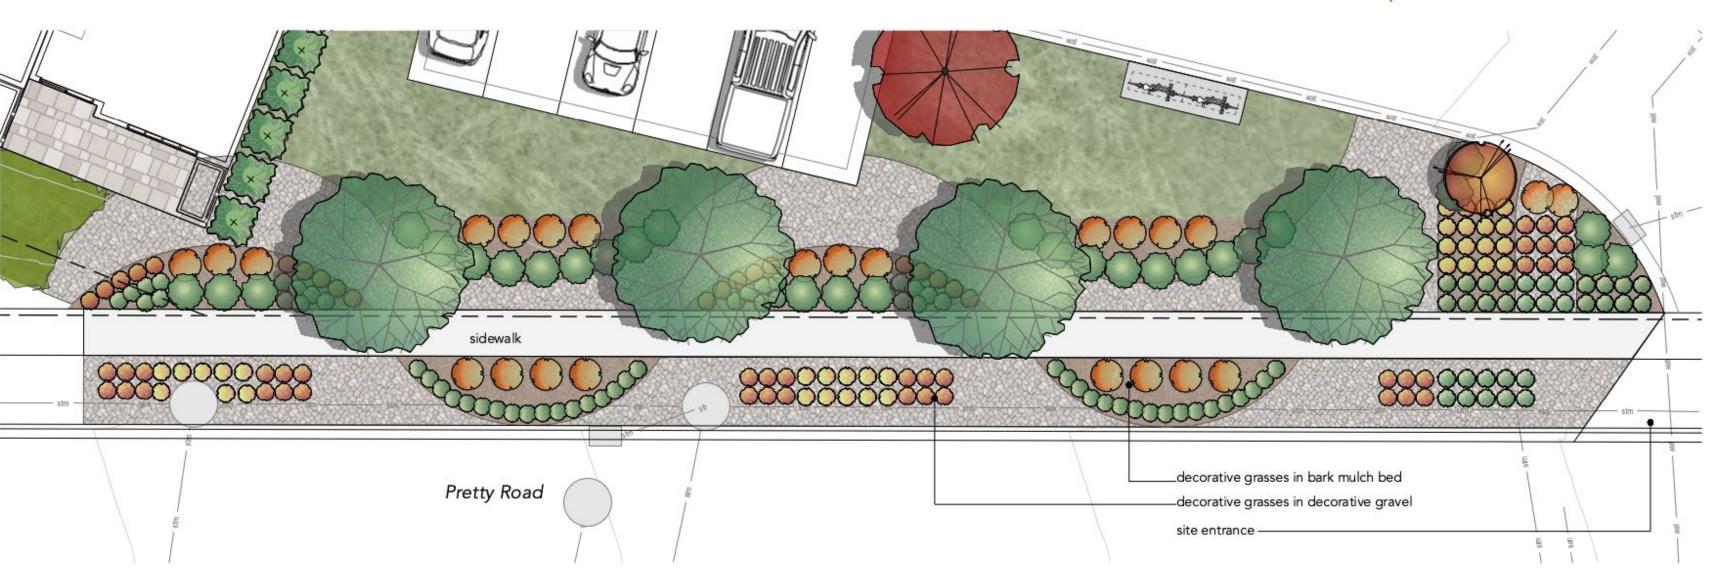

# landscape areas

Site Information

Site Area Phase 1-3 Landscape area provided 1 tree per 60 sq m Shurbs 1 Shrubs per 30 sq m

japanese tree lilac

groundcovers

bronze veil tufted grass avalanche reed grass

flame grass prairie fire red switch grass

wood mulch sod limited to central amenty area

drought tolerant and flowering seed mix sheep fescue bluebunch wheetgrass perennial rye grass micro-clover English daisy roman chamomile baby blue eyes

shrubs

concrete paving accent colour concrete DP blue carpet juniper review and coordination DP dwarf mugo pine review and coordination

Project No. 23-001

Issued for:

Project Title. Lake Country Townhouses

bronze veil tufted grass

avalanche reed grass

prairie fire red switch grass

limited to central amenty area

Arquiecos Group Ltd. Design and Development Consultants 8-121 Village Heights SW Calgary, Alberta T3H 2L2 p. 403.618.44.27