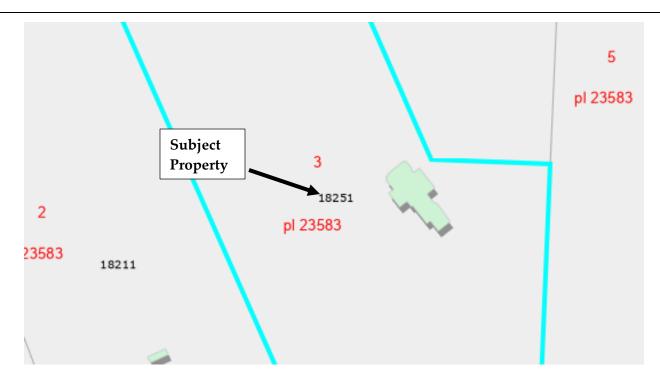

# **Key Information**:

| File Number: | NOT2022-001 |
|--------------|-------------|
|--------------|-------------|

| 5 1141              | 00004.04   | •                                 |                                           |
|---------------------|------------|-----------------------------------|-------------------------------------------|
| Roll Number:        | 02031.01   | 2                                 |                                           |
| Property Owner:     | Sheila &   | Ronald Coombs                     |                                           |
| Legal Description:  | Lot 3, Pla | n KAP23583, Section 21, Township  | 14, ODYD                                  |
| PID                 | 006-326-   | 561                               |                                           |
| Civic Address:      | 18251 Co   | mmonage Road, Lake Country, BC    | V4V 1B6                                   |
| OCP Designation:    | Agricultu  | ral                               |                                           |
| Zoning Designation: | A1; Agric  | ultural 1                         |                                           |
| Land Use Contract   | No         |                                   |                                           |
| ALR:                | Yes        |                                   |                                           |
| Parcel Size:        | 10.92 acr  | es                                |                                           |
| DP Area(s):         | Greenho    | use Gas Reduction; Multiple Unit; | Commercial; Industrial; Hillside; Natural |
|                     | Environm   | ent; Drainage; Agri-Tourism       |                                           |
| Water Supply:       | Private    |                                   |                                           |
| Sewer:              | Septic Sy  | stem                              |                                           |
| Site Summary:       |            | Zoning:                           | Use:                                      |
|                     | North:     | RLP; Rural Large Parcel 1         | Residential                               |
|                     | East:      | A1; Agricultural 1                | Residential                               |
|                     | South:     | A1; Agricultural 1                | Residential                               |
|                     | West:      | A1; Agricultural 1                | Residential                               |