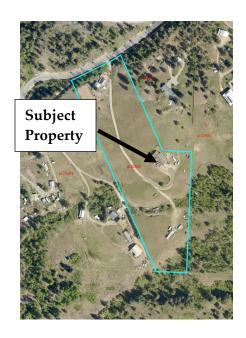

# **Key Information**:

| File Number: | NOT2022-001 |
|--------------|-------------|
|--------------|-------------|

| 5 1141              | 00004.04   | •                                 |                                           |
|---------------------|------------|-----------------------------------|-------------------------------------------|
| Roll Number:        | 02031.01   | 2                                 |                                           |
| Property Owner:     | Sheila &   | Ronald Coombs                     |                                           |
| Legal Description:  | Lot 3, Pla | n KAP23583, Section 21, Township  | 14, ODYD                                  |
| PID                 | 006-326-   | 561                               |                                           |
| Civic Address:      | 18251 Co   | mmonage Road, Lake Country, BC    | V4V 1B6                                   |
| OCP Designation:    | Agricultu  | ral                               |                                           |
| Zoning Designation: | A1; Agric  | ultural 1                         |                                           |
| Land Use Contract   | No         |                                   |                                           |
| ALR:                | Yes        |                                   |                                           |
| Parcel Size:        | 10.92 acr  | es                                |                                           |
| DP Area(s):         | Greenho    | use Gas Reduction; Multiple Unit; | Commercial; Industrial; Hillside; Natural |
|                     | Environm   | ent; Drainage; Agri-Tourism       |                                           |
| Water Supply:       | Private    |                                   |                                           |
| Sewer:              | Septic Sy  | stem                              |                                           |
| Site Summary:       |            | Zoning:                           | Use:                                      |
|                     | North:     | RLP; Rural Large Parcel 1         | Residential                               |
|                     | East:      | A1; Agricultural 1                | Residential                               |
|                     | South:     | A1; Agricultural 1                | Residential                               |
|                     | West:      | A1; Agricultural 1                | Residential                               |